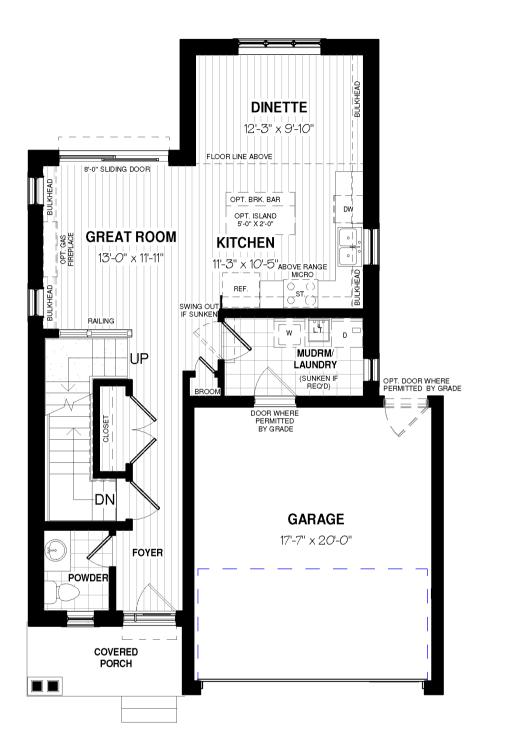

e and zoning. See Sales Representative for Details. Broker Protected. E. & O.E.May 2024.



### **王** 3 **1** 2.5 **1** 2

ELEVATION A | 1565 SQ.FT.









#### **BASEMENT FLOOR PLAN**

#### MAIN FLOOR PLAN-773 sq. ft.

### FOXTAIL | 1565 SQ.FT. 43 | = 2.5 | = 2 | ELEVATION A

Renderings are artist's concept and may show upgraded or optional features not included with standard design. Floor plan may be mirrored. Dimensions, specifications and architectural detailing are subject to minor modifications. Indicated square footage may vary and may include open to above or open to below space. Final location of sump pump is based on site conditions, building code and zoning. See Sales Representative for Details. Broker Protected. E. & O.E. May 2024.



#### 2ND FLOOR PLAN-792 sq. ft.



38





#### **BASEMENT FLOOR PLAN**

#### MAIN FLOOR PLAN-773 sq. ft.

### 

Renderings are artist's concept and may show upgraded or optional features not included with standard design. Floor plan may be mirrored. Dimensions, specifications and architectural detailing are subject to minor modifications. Indicated square footage may vary and may include open to above or open to below space. Final location of sump pump is based on site conditions, building code and zoning. See Sales Representative for Details. Broker Protected. E. & O.E. May 2024.



#### 2ND FLOOR PLAN-792 sq. ft.



38