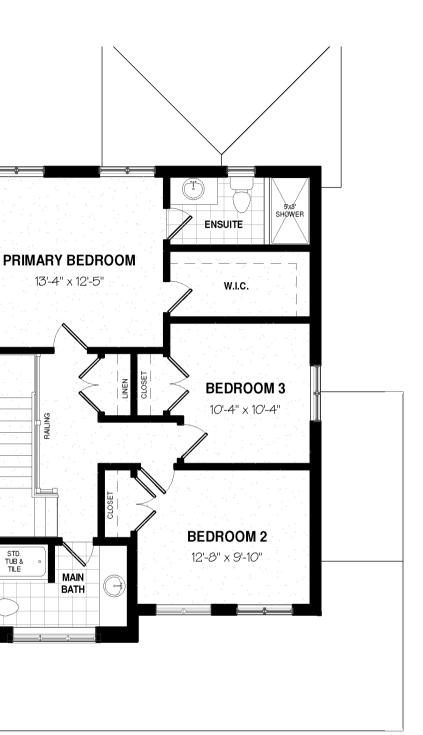

y include open to above or open to below space. Final location of sump pump is based on site conditions, building code and zoning. See Sales Representative for Details. Broker Protected. E. & O.E. May 2024.



#### 2ND FLOOR PLAN-792 sq. ft.



38





#### **BASEMENT FLOOR PLAN**

#### MAIN FLOOR PLAN-773 sq. ft.

### 

Renderings are artist's concept and may show upgraded or optional features not included with standard design. Floor plan may be mirrored. Dimensions, specifications and architectural detailing are subject to minor modifications. Indicated square footage may vary and may include open to above or open to below space. Final location of sump pump is based on site conditions, building code and zoning. See Sales Representative for Details. Broker Protected. E. & O.E. May 2024.



#### 2ND FLOOR PLAN-792 sq. ft.



38