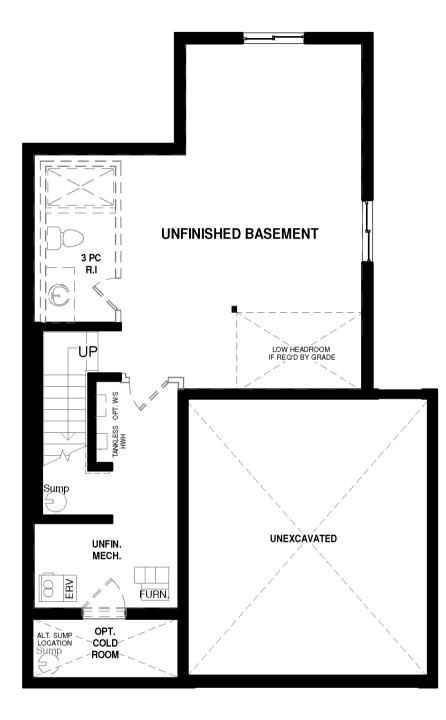

ode and zoning. See Sales Representative for Details. Broker Protected. E. & O.E.May 2024.



### **王** 3 **1** 2.5 **1** 2

ELEVATION A | 1565 SQ.FT.









#### **BASEMENT FLOOR PLAN**

#### MAIN FLOOR PLAN-773 sq. ft.

### FOXTAIL | 1565 SQ.FT. 43 | = 2.5 | = 2 | ELEVATION A

Renderings are artist's concept and may show upgraded or optional features not included with standard design. Floor plan may be mirrored. Dimensions, specifications and architectural detailing are subject to minor modifications. Indicated square footage may vary and may include open to above or open to below space. Final location of sump pump is based on site conditions, building code and zoning. See Sales Representative for Details. Broker Protected. E. & O.E. May 2024.



#### 2ND FLOOR PLAN-792 sq. ft.



38





#### **BASEMENT FLOOR PLAN**

#### MAIN FLOOR PLAN-773 sq. ft.

### 

Renderings are artist's concept and may show upgraded or optional features not included with standard design. Floor plan may be mirrored. Dimensions, specifications and architectural detailing are subject to minor modifications. Indicated square footage may vary and may include open to above or open to below space. Final location of sump pump is based on site conditions, building code and zoning. See Sales Representative for Details. Broker Protected. E. & O.E. May 2024.



#### 2ND FLOOR PLAN-792 sq. ft.



38