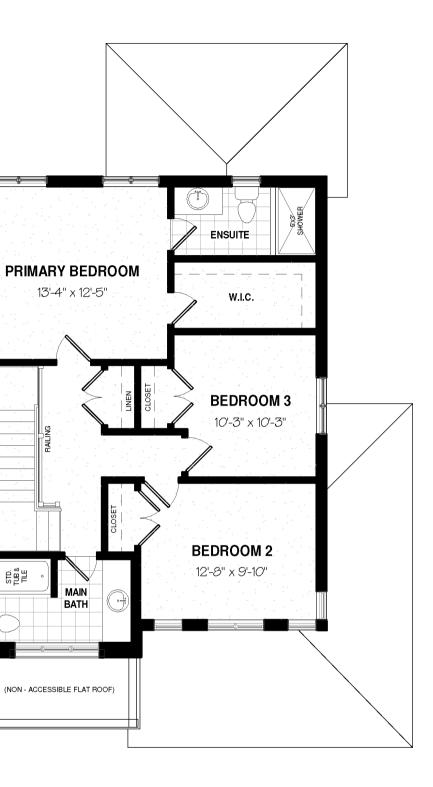

p is based on site conditions, building code and zoning. See Sales Representative for Details. Broker Protected. E. & O.E.May 2024.



### **王** 3 **1** 2.5 **1** 2

ELEVATION A | 1565 SQ.FT.









#### **BASEMENT FLOOR PLAN**

#### MAIN FLOOR PLAN-773 sq. ft.

### FOXTAIL | 1565 SQ.FT. 43 | = 2.5 | = 2 | ELEVATION A

Renderings are artist's concept and may show upgraded or optional features not included with standard design. Floor plan may be mirrored. Dimensions, specifications and architectural detailing are subject to minor modifications. Indicated square footage may vary and may include open to above or open to below space. Final location of sump pump is based on site conditions, building code and zoning. See Sales Representative for Details. Broker Protected. E. & O.E. May 2024.



#### 2ND FLOOR PLAN-792 sq. ft.



38





#### **BASEMENT FLOOR PLAN**

#### MAIN FLOOR PLAN-773 sq. ft.

### 

Renderings are artist's concept and may show upgraded or optional features not included with standard design. Floor plan may be mirrored. Dimensions, specifications and architectural detailing are subject to minor modifications. Indicated square footage may vary and may include open to above or open to below space. Final location of sump pump is based on site conditions, building code and zoning. See Sales Representative for Details. Broker Protected. E. & O.E. May 2024.



#### 2ND FLOOR PLAN-792 sq. ft.



38