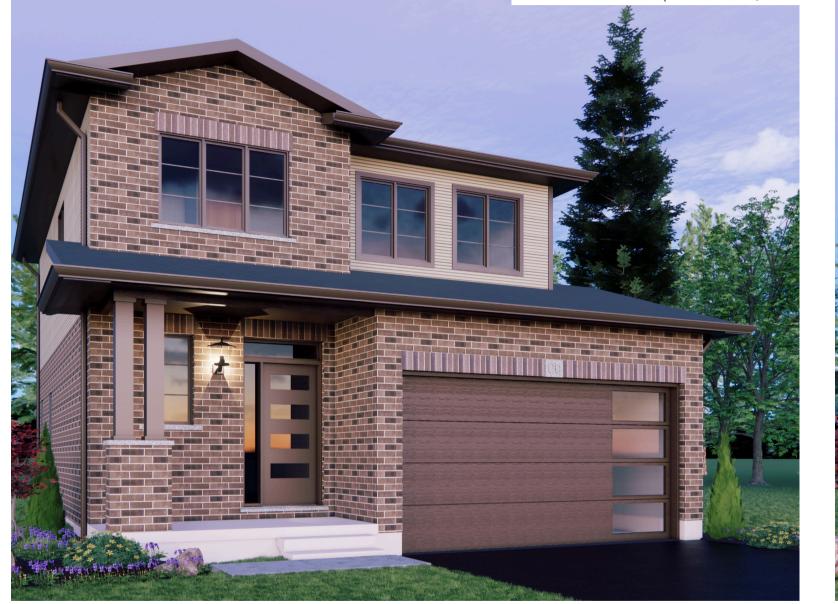

# 38' FOXTAIL

ELEVATION B | 1565 SQ.FT.

Renderings are artist's concept and may show upgraded or optional features not included with standard design. Floor plan may be mirrored. Dimensions, specifications and architectural detailing are subject to minor modifications. Indicated square footage may vary and may include open to above or open to below space. Final location of sump pump is based on site conditions, building code and zoning. See Sales Representative for Details. Broker Protected. E. & O.E.May 2024.