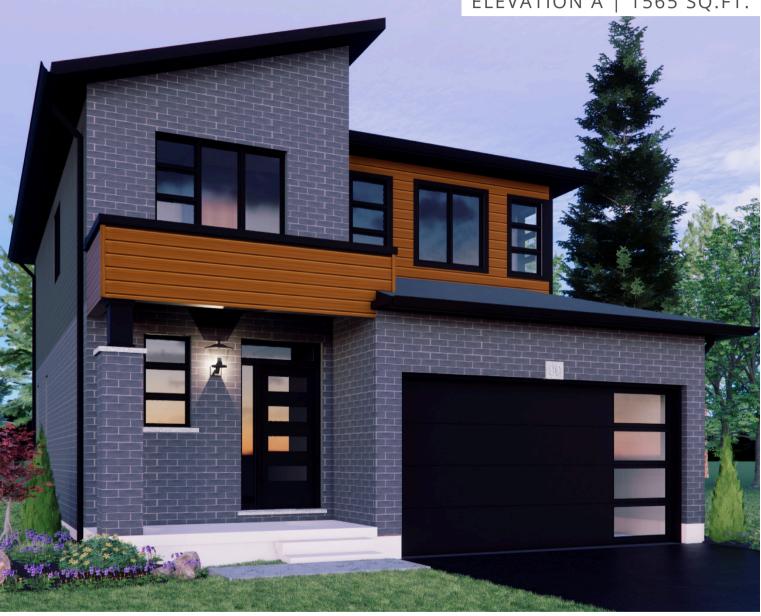

### **王** 3 **1** 2.5 **1** 2

ELEVATION A | 1565 SQ.FT.

### FOXTAIL | 1565 SQ.FT. 43 | = 2.5 | = 2 | ELEVATION A

Renderings are artist's concept and may show upgraded or optional features not included with standard design. Floor plan may be mirrored. Dimensions, specifications and architectural detailing are subject to minor modifications. Indicated square footage may vary and may include open to above or open to below space. Final location of sump pump is based on site conditions, building code and zoning. See Sales Representative for Details. Broker Protected. E. & O.E. May 2024.