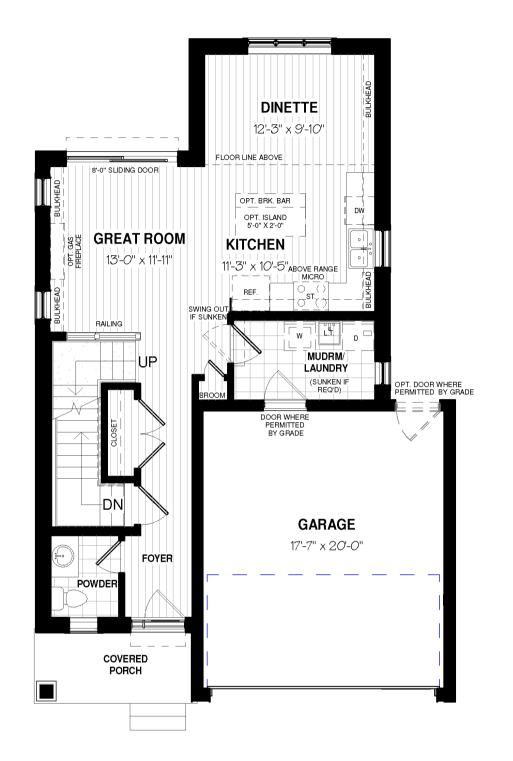

## 38' FOXTAIL

**王** 3 **元** 2.5 **日** 2

# 38' FOXTAIL

ELEVATION B | 1565 SQ.FT.





Renderings are artist's concept and may show upgraded or optional features not included with standard design. Floor plan may be mirrored. Dimensions, specifications and architectural detailing are subject to minor modifications. Indicated square footage may vary and may include open to above or open to below space. Final location of sump pump is based on site conditions, building code and zoning. See Sales Representative for Details. Broker Protected. E. & O.E.May 2024.



### **王** 3 **1** 2.5 **1** 2

ELEVATION A | 1565 SQ.FT.









#### **BASEMENT FLOOR PLAN**

#### MAIN FLOOR PLAN-773 sq. ft.

### FOXTAIL | 1565 SQ.FT. 43 | = 2.5 | = 2 | ELEVATION A

Renderings are artist's concept and may show upgraded or optional features not included with standard design. Floor plan may be mirrored. Dimensions, specifications and architectural detailing are subject to minor modifications. Indicated square footage may vary and may include open to above or open to below space. Final location of sump pump is based on site conditions, building code and zoning. See Sales Representative for Details. Broker Protected. E. & O.E. May 2024.



#### 2ND FLOOR PLAN-792 sq. ft.



38





#### **BASEMENT FLOOR PLAN**

#### MAIN FLOOR PLAN-773 sq. ft.

### 

Renderings are artist's concept and may show upgraded or optional features not inclu