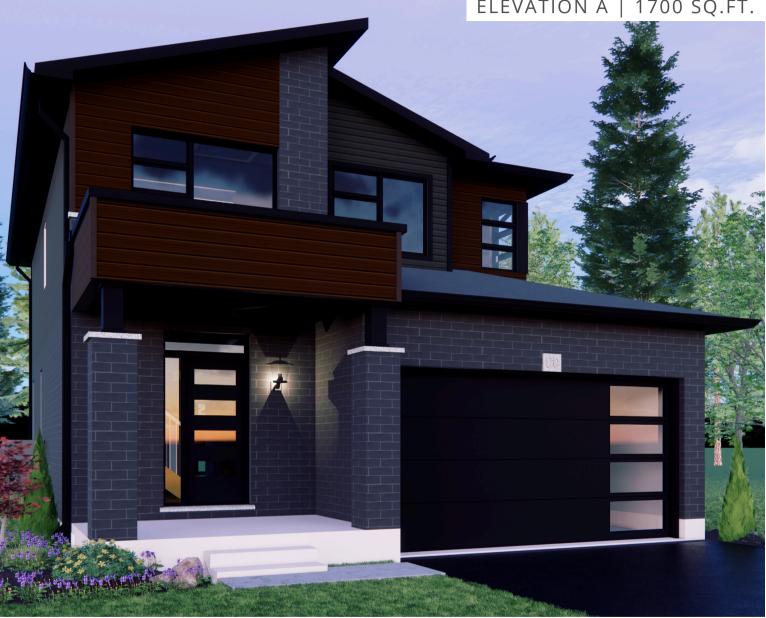

ELEVATION A | 1700 SQ.FT.

**BASEMENT FLOOR PLAN** 

## SPARROW | 1700 SQ.FT. ( = 3 | = 2.5 | = 2 | ELEVATION A | = 2 | = 2 | = 2 | = 2 | = 2 | = 2 | = 2 | = 2 | = 2 | = 2 | = 2 | = 2 | = 2 | = 2 | = 2 | = 2 | = 2 | = 2 | = 2 | = 2 | = 2 | = 2 | = 2 | = 2 | = 2 | = 2 | = 2 | = 2 | = 2 | = 2 | = 2 | = 2 | = 2 | = 2 | = 2 | = 2 | = 2 | = 2 | = 2 | = 2 | = 2 | = 2 | = 2 | = 2 | = 2 | = 2 | = 2 | = 2 | = 2 | = 2 | = 2 | = 2 | = 2 | = 2 | = 2 | = 2 | = 2 | = 2 | = 2 | = 2 | = 2 | = 2 | = 2 | = 2 | = 2 | = 2 | = 2 | = 2 | = 2 | = 2 | = 2 | = 2 | = 2 | = 2 | = 2 | = 2 | = 2 | = 2 | = 2 | = 2 | = 2 | = 2 | = 2 | = 2 | = 2 | = 2 | = 2 | = 2 | = 2 | = 2 | = 2 | = 2 | = 2 | = 2 | = 2 | = 2 | = 2 | = 2 | = 2 | = 2 | = 2 | = 2 | = 2 | = 2 | = 2 | = 2 | = 2 | = 2 | = 2 | = 2 | = 2 | = 2 | = 2 | = 2 | = 2 | = 2 | = 2 | = 2 | = 2 | = 2 | = 2 | = 2 | = 2 | = 2 | = 2 | = 2 | = 2 | = 2 | = 2 | = 2 | = 2 | = 2 | = 2 | = 2 | = 2 | = 2 | = 2 | = 2 | = 2 | = 2 | = 2 | = 2 | = 2 | = 2 | = 2 | = 2 | = 2 | = 2 | = 2 | = 2 | = 2 | = 2 | = 2 | = 2 | = 2 | = 2 | = 2 | = 2 | = 2 | = 2 | = 2 | = 2 | = 2 | = 2 | = 2 | = 2 | = 2 | = 2 | = 2 | = 2 | = 2 | = 2 | = 2 | = 2 | = 2 | = 2 | = 2 | = 2 | = 2 | = 2 | = 2 | = 2 | = 2 | = 2 | = 2 | = 2 | = 2 | = 2 | = 2 | = 2 | = 2 | = 2 | = 2 | = 2 | = 2 | = 2 | = 2 | = 2 | = 2 | = 2 | = 2 | = 2 | = 2 | = 2 | = 2 | = 2 | = 2 | = 2 | = 2 | = 2 | = 2 | = 2 | = 2 | = 2 | = 2 | = 2 | = 2 | = 2 | = 2 | = 2 | = 2 | = 2 | = 2 | = 2 | = 2 | = 2 | = 2 | = 2 | = 2 | = 2 | = 2 | = 2 | = 2 | = 2 | = 2 | = 2 | = 2 | = 2 | = 2 | = 2 | = 2 | = 2 | = 2 | = 2 | = 2 | = 2 | = 2 | = 2 | = 2 | = 2 | = 2 | = 2 | = 2 | = 2 | = 2 | = 2 | = 2 | = 2 | = 2 | = 2 | = 2 | = 2 | = 2 | = 2 | = 2 | = 2 | = 2 | = 2 | = 2 | = 2 | = 2 | = 2 | = 2 | = 2 | = 2 | = 2 | = 2 | = 2 | = 2 | = 2 | = 2 | = 2 | = 2 | = 2 | = 2 | = 2 | = 2 | = 2 | = 2 | = 2 | = 2 | = 2 | = 2 | = 2 | = 2 | = 2 | = 2 | = 2 | = 2 | = 2 | = 2 | = 2 | = 2 | = 2 | = 2 | = 2 | = 2 | = 2 | = 2 | = 2 | = 2 | = 2 | = 2 | = 2 | = 2 | = 2 | = 2 | = 2 | = 2 | = 2 | = 2 |