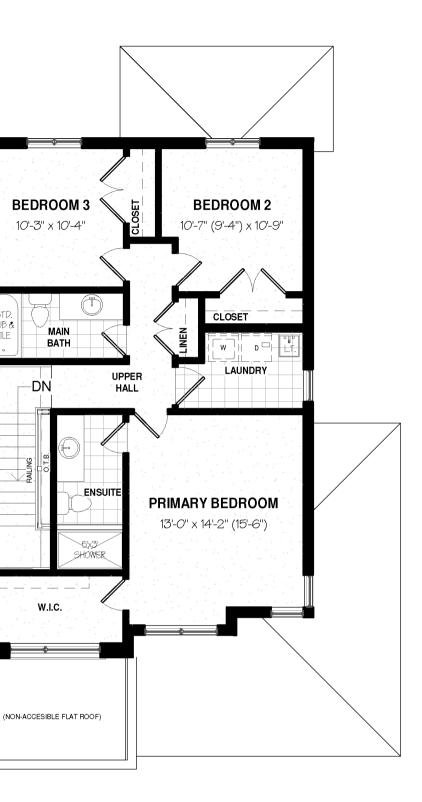

## **2ND FLOOR PLAN**-864 sq. ft. OTB- 6 sq.ft.

38

### **2ND FLOOR PLAN**-864 sq. ft. OTB- 6 sq.ft.

38