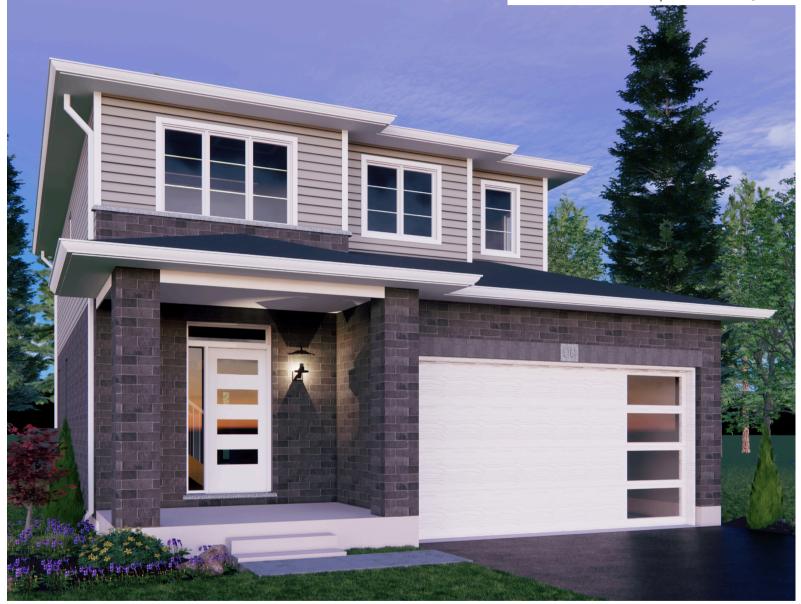

## **38'** SPARROW **A** 3 **2**.5 **A** 2.5 **A** 2.5

ELEVATION B | 1700 SQ.FT.

Renderings are artist's concept and may show upgraded or optional features not included with standard design. Floor plan may be mirrored. Dimensions, specifications and architectural detailing are subject to minor modifications. Indicated square footage may vary and may include open to above or open to below space. Final location of sump pump is based on site conditions, building code and zoning. See Sales Representative for Details. Broker Protected. E. & O.E. May 2024