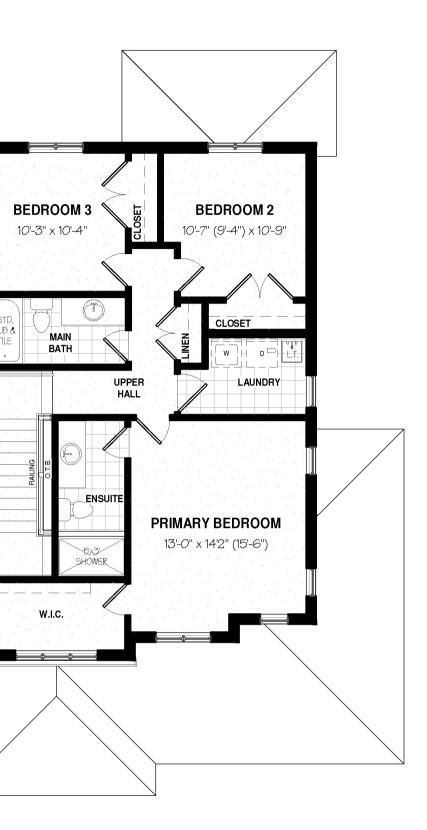

## **2ND FLOOR PLAN**-864 sq. ft. OTB- 6 sq.ft.

38

### **2ND FLOOR PLAN**-864 sq. ft. OTB- 6 sq.ft.

38