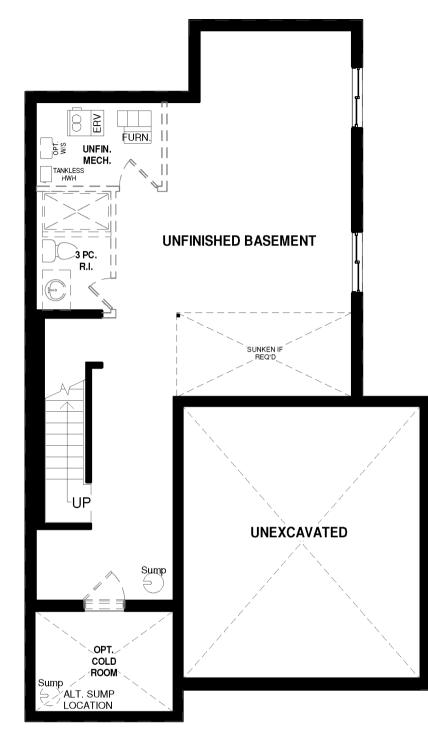

ELEVATION A | 1700 SQ.FT.

**BASEMENT FLOOR PLAN** 

#### **BASEMENT FLOOR PLAN**