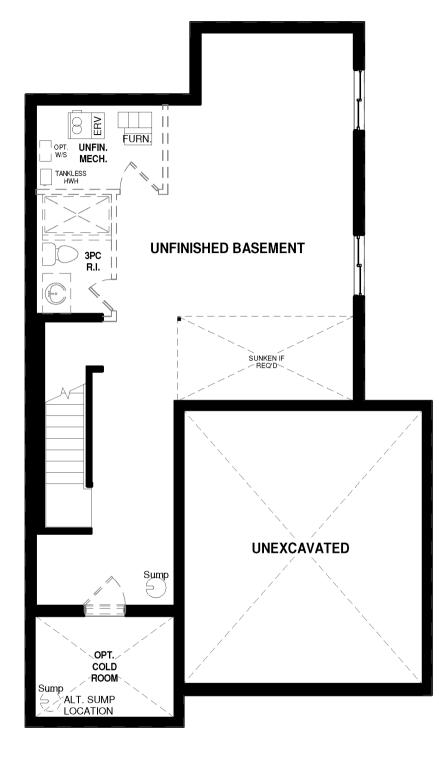

ELEVATION A | 1700 SQ.FT.

**BASEMENT FLOOR PLAN** 

#### **BASEMENT FLOOR PLAN**