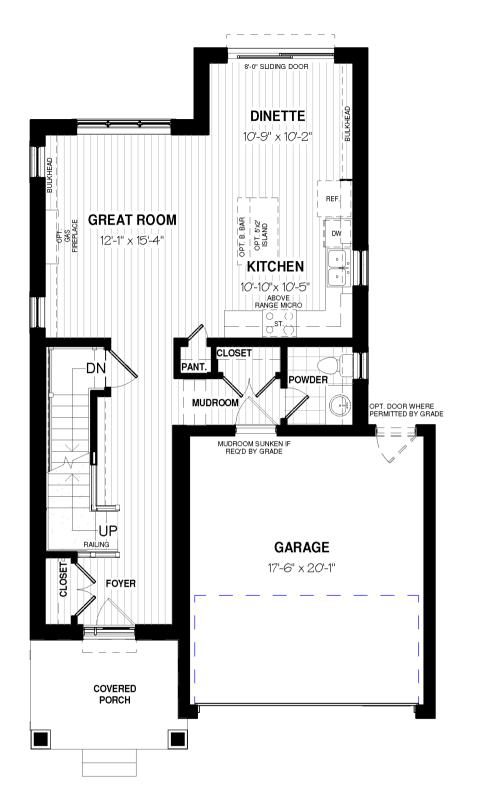

# **38'** SPARROW A 2.5 🛱 2

## **38'** SPARROW **A** 3 **2**.5 **A** 2.5 **A** 2.5

ELEVATION B | 1700 SQ.FT.





Renderings are artist's concept and may show upgraded or optional features not included with standard design. Floor plan may be mirrored. Dimensions, specifications and architectural detailing are subject to minor modifications. Indicated square footage may vary and may include open to above or open to below space. Final location of sump pump is based on site conditions, building code and zoning. See Sales Representative for Details. Broker Protected. E. & O.E. May 2024



ELEVATION A | 1700 SQ.FT.









**BASEMENT FLOOR PLAN** 

#### MAIN FLOOR PLAN-830 sq. ft.

## SPARROW | 1700 SQ.FT. ( = 3 | = 2.5 | = 2 | ELEVATION A | = 2 | = 2 | = 2 | = 2 | = 2 | = 2 | = 2 | = 2 | = 2 | = 2 | = 2 | = 2 | = 2 | = 2 | = 2 | = 2 | = 2 | = 2 | = 2 | = 2 | = 2 | = 2 | = 2 | = 2 | = 2 | = 2 | = 2 | = 2 | = 2 | = 2 | = 2 | = 2 | = 2 | = 2 | = 2 | = 2 | = 2 | = 2 | = 2 | = 2 | = 2 | = 2 | = 2 | = 2 | = 2 | = 2 | = 2 | = 2 | = 2 | = 2 | = 2 | = 2 | = 2 | = 2 | = 2 | = 2 | = 2 | = 2 | = 2 | = 2 | = 2 | = 2 | = 2 | = 2 | = 2 | = 2 | = 2 | = 2 | = 2 | = 2 | = 2 | = 2 | = 2 | = 2 | = 2 | = 2 | = 2 | = 2 | = 2 | = 2 | = 2 | = 2 | = 2 | = 2 | = 2 | = 2 | = 2 | = 2 | = 2 | = 2 | = 2 | = 2 | = 2 | = 2 | = 2 | = 2 | = 2 | = 2 | = 2 | = 2 | = 2 | = 2 | = 2 | = 2 | = 2 | = 2 | = 2 | = 2 | = 2 | = 2 | = 2 | = 2 | = 2 |