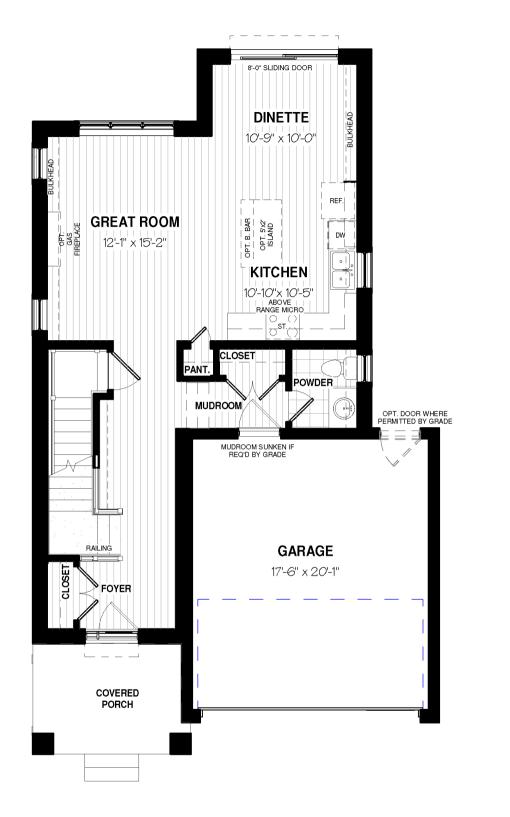

= 2 | = 2 | = 2 | = 2 | = 2 | = 2 | = 2 | = 2 | = 2 | = 2 | = 2 | = 2 | = 2 | = 2 | = 2 | = 2 | = 2 | = 2 | = 2 | = 2 | = 2 | = 2 | = 2 | = 2 | = 2 | = 2 | = 2 | = 2 | = 2 | = 2 | = 2 | = 2 | = 2 | = 2 | = 2 | = 2 | = 2 | = 2 | = 2 | = 2 | = 2 | = 2 | = 2 | = 2 |

Renderings are artist's concept and may show upgraded or optional features not included with standard design. Floor plan may be mirrored. Dimensions, specifications and architectural detailing are subject to minor modifications. Indicated square footage may vary and may include open to above or open to below space. Final location of sump pump is based on site conditions, building code and zoning. See Sales Representative for Details. Broker Protected. E. & O.E. May 2024



## **2ND FLOOR PLAN**-864 sq. ft. OTB- 6 sq.ft.



38





#### **BASEMENT FLOOR PLAN**

#### MAIN FLOOR PLAN-830 sq. ft.

# SPARROW | 1700 SQ.FT. □□ 3 | □ 2.5 | □ 2 | ELEVATION B

Renderings are artist's concept and may show upgraded or optional features not included with standard design. Floor plan may be mirrored. Dimensions, specifications and architectural detailing are subject to minor modifications. Indicated square footage may vary and may include open to above or open to below space. Final location of sump pump is based on site conditions, building code and zoning. See Sales Representative for Details. Broker Protected. E. & O.E. May 2024



### **2ND FLOOR PLAN**-864 sq. ft. OTB- 6 sq.ft.



38