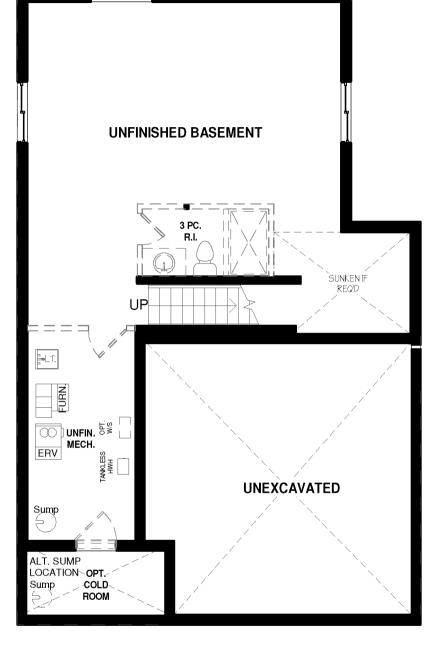

ed on site conditions, building code and zoning. See Sales Representative for Details. Broker Protected. E. & O.E. May 2024



# **₽**4 **2**.5 **₽**2

ELEVATION A | 1803 SQ.FT.







### WINTERGREEN | 1803 SQ.FT. $4 \mid 2.5 \mid 2 \mid \text{ELEVATION A}$

Renderings are artist's concept and may show upgraded or optional features not included with standard design. Floor plan may be mirrored. Dimensions, specifications and architectural detailing are subject to minor modifications. Indicated square footage may vary and may include open to above or open to below space. Final location of sump pump is based on site conditions, building code and zoning. See Sales Representative for Details. Broker Protected. E. & O.E. May 2024

#### **BASEMENT FLOOR PLAN**

#### MAIN FLOOR PLAN-841 sq. ft.







#### 2ND FLOOR PLAN-962 sq. ft.



38

## WINTERGREEN | 1803 SQ.FT. $4 \downarrow 2.5 \downarrow 2.5 \downarrow 2 \downarrow ELEVATION B$

Renderings are artist's concept and may show upgraded or optional features not included with standard design. Floor plan may be mirrored. Dimensions, specifications and architectural detailing are subject to minor modifications. Indicated square footage may vary and may include open to above or open to below space. Final location of sump pump is based on site conditions, building code and zoning. See Sales Representative for Details. Broker Protected. E. & O.E. May 2024

#### **BASEMENT FLOOR PLAN**

#### MAIN FLOOR PLAN-841 sq. ft.







### 2ND FLOOR PLAN-962 sq. ft.



38