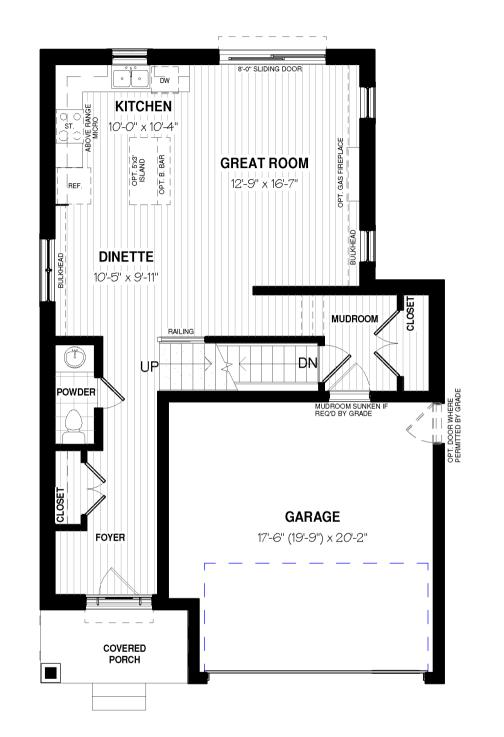

on site conditions, building code and zoning. See Sales Representative for Details. Broker Protected. E. & O.E. May 2024



# **₽**4 **2**.5 **₽**2

ELEVATION A | 1803 SQ.FT.







### WINTERGREEN | 1803 SQ.FT. $4 \mid 2.5 \mid 2 \mid \text{ELEVATION A}$

Renderings are artist's concept and may show upgraded or optional features not included with standard design. Floor plan may be mirrored. Dimensions, specifications and architectural detailing are subject to minor modifications. Indicated square footage may vary and may include open to above or open to below space. Final location of sump pump is based on site conditions, building code and zoning. See Sales Representative for Details. Broker Protected. E. & O.E. May 2024

#### **BASEMENT FLOOR PLAN**

#### MAIN FLOOR PLAN-841 sq. ft.







#### 2ND FLOOR PLAN-962 sq. ft.



38

## WINTERGREEN | 1803 SQ.FT. $4 \downarrow 2.5 \downarrow 2.5 \downarrow 2 \downarrow ELEVATION B$

Renderings are artist's concept and may show upgraded or optional features not included with standard design. Floor plan may be mirrored. Dimensions, specifications and architectural detailing are subject to minor modifications. Indicated square footage may vary and may include open to above or open to below space. Final location of sump pump is based on site conditions, building code and zoning. See Sales Representative for Details. Broker Protected. E. & O.E. May 2024

#### **BASEMENT FLOOR PLAN**

#### MAIN FLOOR PLAN-841 sq. ft.







### 2ND FLOOR PLAN-962 sq. ft.



38