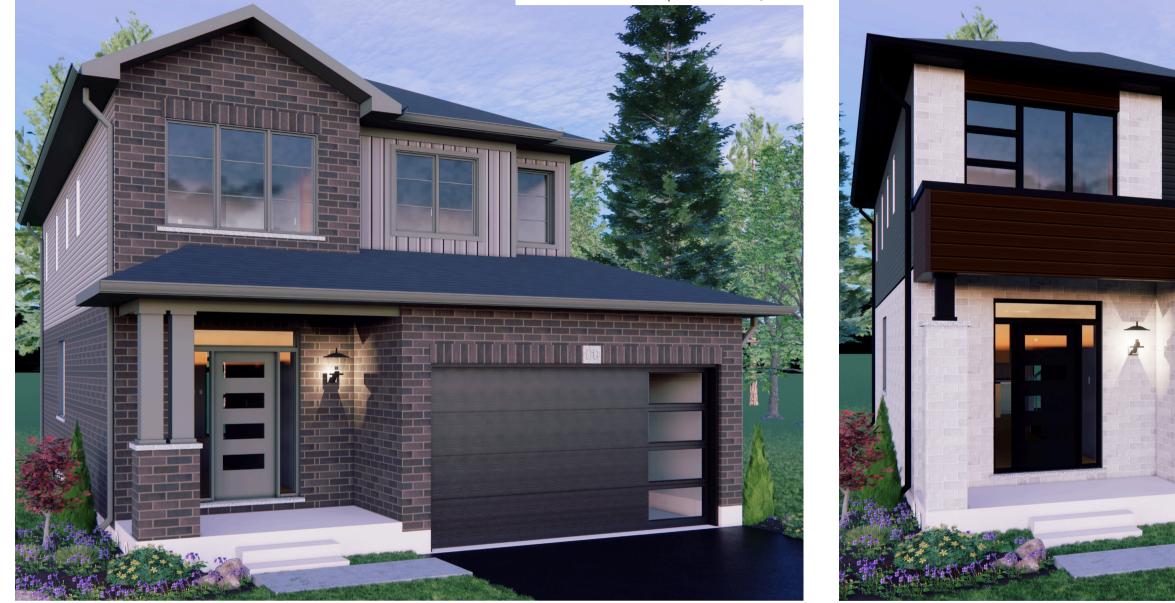

## WINTERGREEN | 1803 SQ.FT. $4 \downarrow 2.5 \downarrow 2.5 \downarrow 2 \downarrow ELEVATION B$

Renderings are artist's concept and may show upgraded or optional features not included with standard design. Floor plan may be mirrored. Dimensions, specifications and architectural detailing are subject to minor modifications. Indicated square footage may vary and may include open to above or open to below space. Final location of sump pump is based on site conditions, building code and zoning. See Sales Representative for Details. Broker Protected. E. & O.E. May 2024