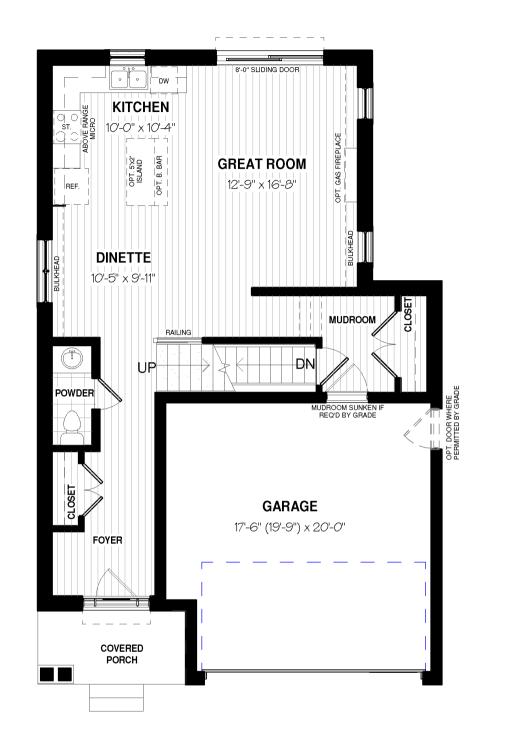

r Details. Broker Protected. E. & O.E. May 2024

#### **BASEMENT FLOOR PLAN**

#### MAIN FLOOR PLAN-841 sq. ft.







#### 2ND FLOOR PLAN-962 sq. ft.



38

## WINTERGREEN | 1803 SQ.FT. $4 \downarrow 2.5 \downarrow 2.5 \downarrow 2 \downarrow ELEVATION B$

Renderings are artist's concept and may show upgraded or optional features not included with standard design. Floor plan may be mirrored. Dimensions, specifications and architectural detailing are subject to minor modifications. Indicated square footage may vary and may include open to above or open to below space. Final location of sump pump is based on site conditions, building code and zoning. See Sales Representative for Details. Broker Protected. E. & O.E. May 2024

#### **BASEMENT FLOOR PLAN**

#### MAIN FLOOR PLAN-841 sq. ft.







### 2ND FLOOR PLAN-962 sq. ft.



38