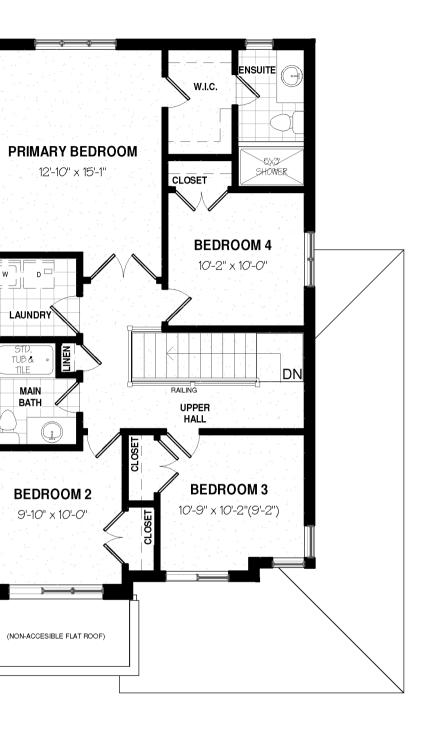

n site conditions, building code and zoning. See Sales Representative for Details. Broker Protected. E. & O.E. May 2024



# **₽**4 **2**.5 **₽**2

ELEVATION A | 1803 SQ.FT.







### WINTERGREEN | 1803 SQ.FT. $4 \mid 2.5 \mid 2 \mid \text{ELEVATION A}$

Renderings are artist's concept and may show upgraded or optional features not included with standard design. Floor plan may be mirrored. Dimensions, specifications and architectural detailing are subject to minor modifications. Indicated square footage may vary and may include open to above or open to below space. Final location of sump pump is based on site conditions, building code and zoning. See Sales Representative for Details. Broker Protected. E. & O.E. May 2024

#### **BASEMENT FLOOR PLAN**

#### MAIN FLOOR PLAN-841 sq. ft.







#### 2ND FLOOR PLAN-962 sq. ft.



38

## WINTERGREEN | 1803 SQ.FT. $4 \downarrow 2.5 \downarrow 2.5 \downarrow 2 \downarrow ELEVATION B$

Renderings are artist's concept and may show upgraded or optional features not included with standard design. Floor plan may be mirrored. Dimensions, specifications and architectural detailing are subject to minor modifications. Indicated square footage may vary and may include open to above or open to below space. Final location of sump pump is based on site conditions, building code and zoning. See Sales Representative for Details. Broker Protected. E. & O.E. May 2024

#### **BASEMENT FLOOR PLAN**

#### MAIN FLOOR PLAN-841 sq. ft.







### 2ND FLOOR PLAN-962 sq. ft.



38