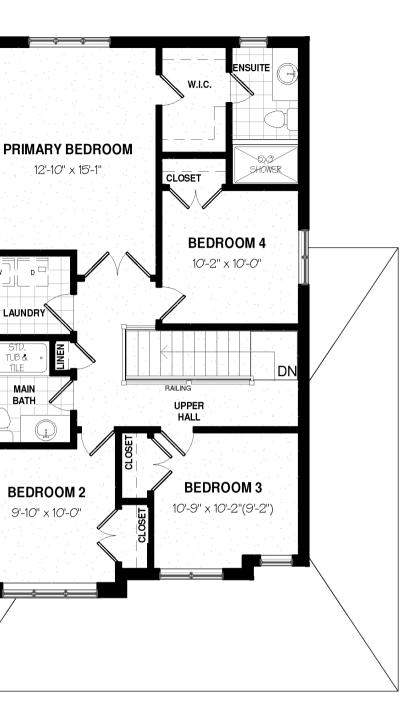

Details. Broker Protected. E. & O.E. May 2024

#### **BASEMENT FLOOR PLAN**

#### MAIN FLOOR PLAN-841 sq. ft.







#### 2ND FLOOR PLAN-962 sq. ft.



38

## WINTERGREEN | 1803 SQ.FT. $4 \downarrow 2.5 \downarrow 2.5 \downarrow 2 \downarrow ELEVATION B$

Renderings are artist's concept and may show upgraded or optional features not included with standard design. Floor plan may be mirrored. Dimensions, specifications and architectural detailing are subject to minor modifications. Indicated square footage may vary and may include open to above or open to below space. Final location of sump pump is based on site conditions, building code and zoning. See Sales Representative for Details. Broker Protected. E. & O.E. May 2024

#### **BASEMENT FLOOR PLAN**

#### MAIN FLOOR PLAN-841 sq. ft.







### 2ND FLOOR PLAN-962 sq. ft.



38