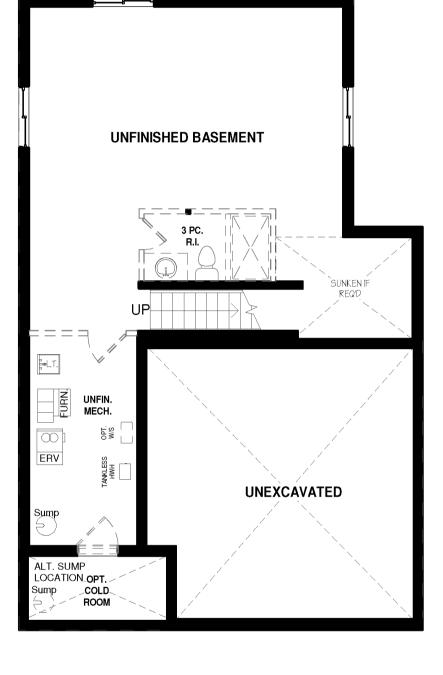

for Details. Broker Protected. E. & O.E. May 2024

#### **BASEMENT FLOOR PLAN**

#### MAIN FLOOR PLAN-841 sq. ft.







#### 2ND FLOOR PLAN-962 sq. ft.



38

## WINTERGREEN | 1803 SQ.FT. $4 \downarrow 2.5 \downarrow 2.5 \downarrow 2 \downarrow ELEVATION B$

Renderings are artist's concept and may show upgraded or optional features not included with standard design. Floor plan may be mirrored. Dimensions, specifications and architectural detailing are subject to minor modifications. Indicated square footage may vary and may include open to above or open to below space. Final location of sump pump is based on site conditions, building code and zoning. See Sales Representative for Details. Broker Protected. E. & O.E. May 2024

#### **BASEMENT FLOOR PLAN**

#### MAIN FLOOR PLAN-841 sq. ft.







### 2ND FLOOR PLAN-962 sq. ft.



38