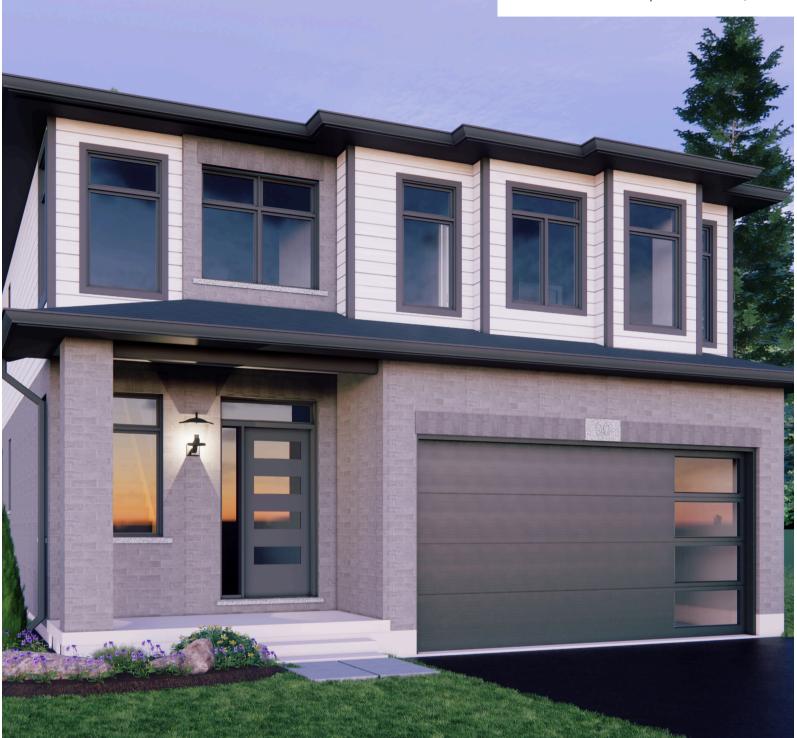

## 38

## THE WOODLAND

4 2.5 2 2

ELEVATION B | 2458 SQ.FT.



## THE WOODLAND

38'















OPT. ROOF OVER COVERED DECK BEDROOM 2 **BEDROOM 3** 11'-6" × 11'-11" 11'-3" × 11'-11" **BEDROOM 4** BATH 11'-3" x 12'-0" UPPER HALL ENSUITE/ отв **MASTER BEDROOM** (NON- ACCESSIBLE FLAT ROOF)

**BASEMENT FLOOR PLAN** 

MAIN FLOOR PLAN-1186 sq.ft.

**2ND FLOOR PLAN**-1169 sq.ft. OTB-103 sq.ft.





OPT. ROOF OVER COVERED DECK W.I.C BEDROOM 2 **BEDROOM 3** 11'-6" x 11'-11" 11'-3" x 11'-11" MAIN BATH **BEDROOM 4** 11'-3" x 12'-0" UPPER ENSUITE отв **MASTER BEDROOM** 12'-2" x 13'-1"(14'-1")

**BASEMENT FLOOR PLAN** 

MAIN FLOOR PLAN-1186 sq.ft.

2ND FLOOR PLAN-1169 sq.ft. OTB-103 sq.ft.