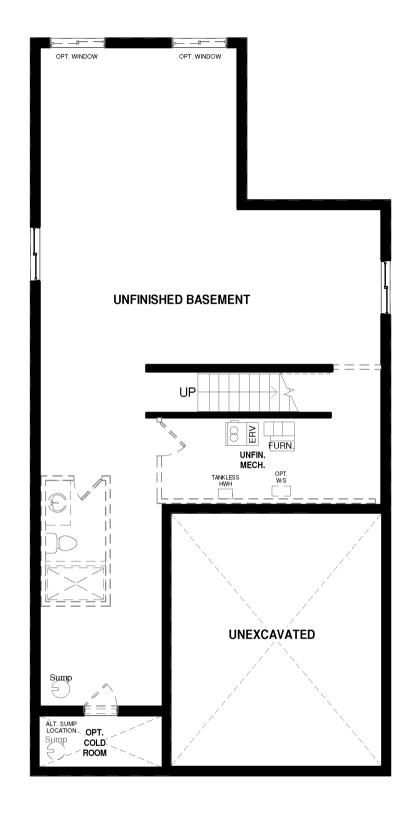

**BASEMENT FLOOR PLAN** 

MAIN FLOOR PLAN-1186 sq.ft.

**2ND FLOOR PLAN**-1169 sq.ft. OTB-103 sq.ft.

OPT. ROOF OVER COVERED DECK W.I.C BEDROOM 2 **BEDROOM 3** 11'-6" x 11'-11" 11'-3" x 11'-11" MAIN BATH **BEDROOM 4** 11'-3" x 12'-0" UPPER ENSUITE отв **MASTER BEDROOM** 12'-2" x 13'-1"(14'-1")

**BASEMENT FLOOR PLAN** 

MAIN FLOOR PLAN-1186 sq.ft.

2ND FLOOR PLAN-1169 sq.ft. OTB-103 sq.ft.