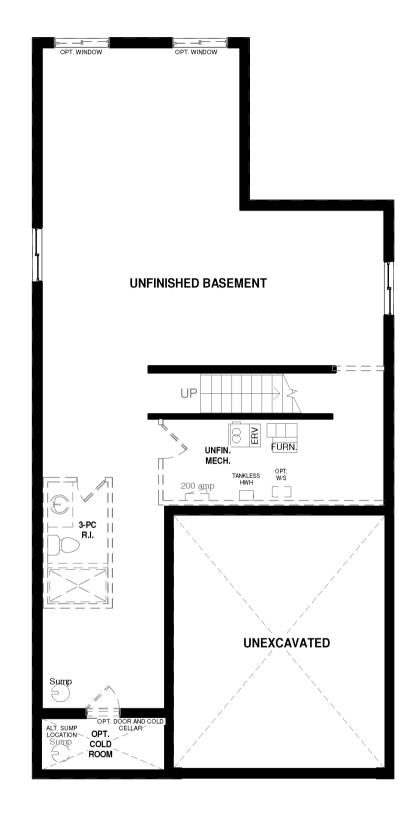

**BASEMENT FLOOR PLAN** 

MAIN FLOOR PLAN-1186 sq.ft.

**2ND FLOOR PLAN**-1169 sq.ft. OTB-103 sq.ft.

OPT. ROOF OVER COVERED DECK W.I.C BEDROOM 2 **BEDROOM 3** 11'-6" x 11'-11" 11'-3" x 11'-11" MAIN BATH **BEDROOM 4** 11'-3" x 12'-0" UPPER ENSUITE отв **MASTER BEDROOM** 12'-2" x 13'-1"(14'-1")

**BASEMENT FLOOR PLAN** 

MAIN FLOOR PLAN-1186 sq.ft.

2ND FLOOR PLAN-1169 sq.ft. OTB-103 sq.ft.