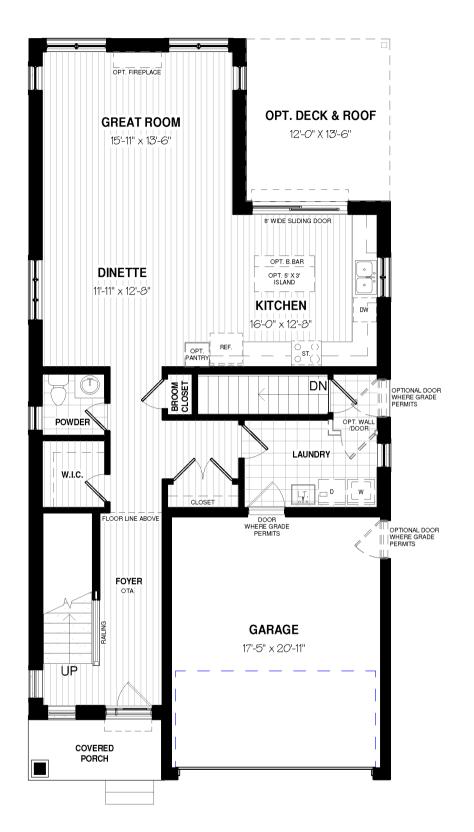

**BASEMENT FLOOR PLAN** 

MAIN FLOOR PLAN-1186 sq.ft.

**2ND FLOOR PLAN**-1169 sq.ft. OTB-103 sq.ft.

OPT. ROOF OVER COVERED DECK W.I.C BEDROOM 2 **BEDROOM 3** 11'-6" x 11'-11" 11'-3" x 11'-11" MAIN BATH **BEDROOM 4** 11'-3" x 12'-0" UPPER ENSUITE отв **MASTER BEDROOM** 12'-2" x 13'-1"(14'-1")

**BASEMENT FLOOR PLAN** 

MAIN FLOOR PLAN-1186 sq.ft.

2ND FLOOR PLAN-1169 sq.ft. OTB-103 sq.ft.