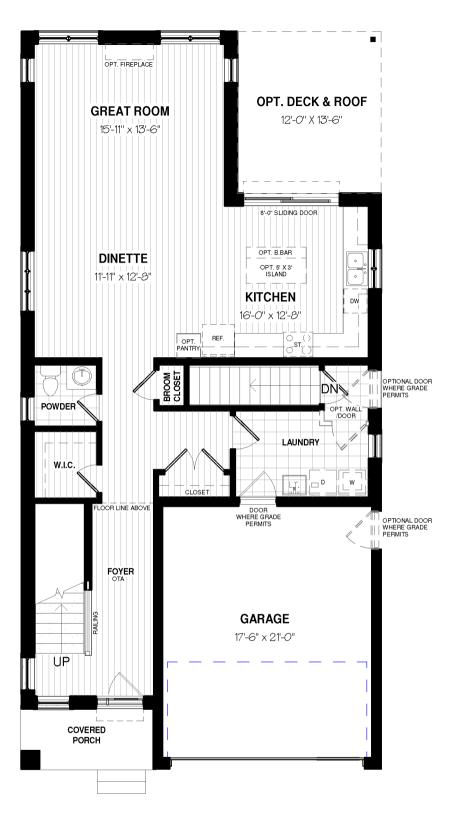

**BASEMENT FLOOR PLAN** 

MAIN FLOOR PLAN-1186 sq.ft.

**2ND FLOOR PLAN**-1169 sq.ft. OTB-103 sq.ft.

OPT. ROOF OVER COVERED DECK W.I.C BEDROOM 2 **BEDROOM 3** 11'-6" x 11'-11" 11'-3" x 11'-11" MAIN BATH **BEDROOM 4** 11'-3" x 12'-0" UPPER ENSUITE отв **MASTER BEDROOM** 12'-2" x 13'-1"(14'-1")

**BASEMENT FLOOR PLAN** 

MAIN FLOOR PLAN-1186 sq.ft.

2ND FLOOR PLAN-1169 sq.ft. OTB-103 sq.ft.