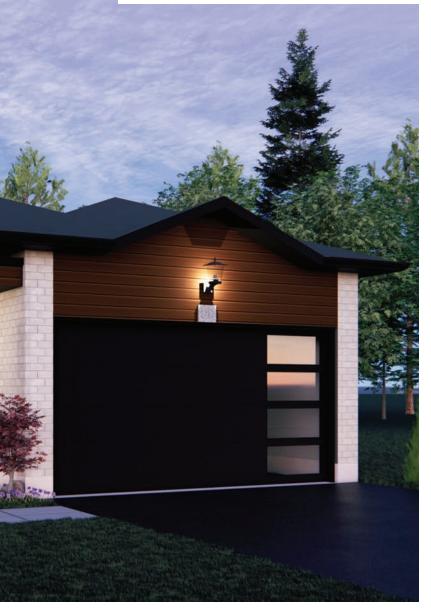

## **38'** MILLSTREAM 🛱 2 🛃 1 🛱 2

# **38'** MILLSTREAM 🖽 2 💭 1 🖾 2

ELEVATION B | 1200 SQ.FT.

Renderings are artist's concept and may show upgraded or optional features not included with standard design. Floor plan may be mirrored. Dimensions, specifications and architectural detailing are subject to minor modifications. Indicated square footage may vary and may include open to above or open to below space. Final location of sump pump is based on site conditions, building code and zoning. See Sales Representative for Details. Broker Protected. E. & O.E. May 2024

### MILLSTREAM | 1200 SQ. FT 📇 2 | 🛁 1 | 🔄 2 | ELEVATION B

Renderings are artist's concept and may show upgraded or optional features not included with standard design. Floor plan may be mirrored. Dimensions, specifications and architectural detailing are subject to minor modifications. Indicated square footage may vary and may include open to above or open to below space. Final location of sump pump is based on site conditions, building code and zoning. See Sales Representative for Details. Broker Protected. E. & O.E. May 2024