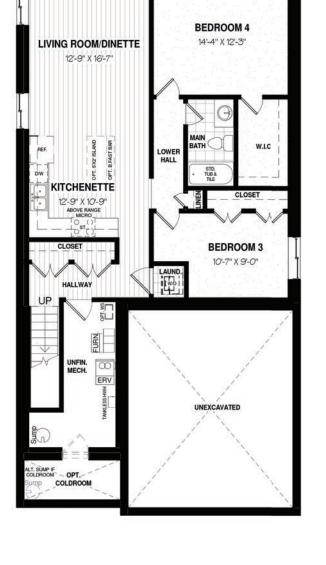

**OPT. BASEMENT APARTMENT** FLOOR PLAN - 1136 sq. ft.

**BASEMENT FLOOR PLAN** 

MAIN FLOOR PLAN - 1200 sq. ft.

38

**OPT. BASEMENT APARTMENT** FLOOR PLAN - 1136 sq. ft.

**BASEMENT FLOOR PLAN** 