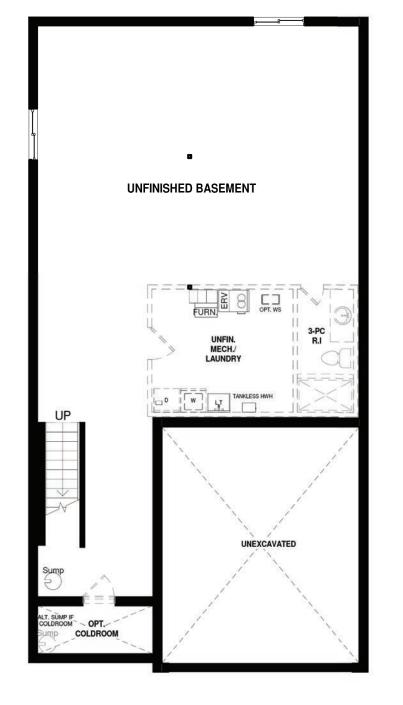

**OPT. BASEMENT APARTMENT** FLOOR PLAN - 1136 sq. ft.

**BASEMENT FLOOR PLAN** 

MAIN FLOOR PLAN - 1200 sq. ft.

38

**OPT. BASEMENT APARTMENT** FLOOR PLAN - 1136 sq. ft.

**BASEMENT FLOOR PLAN** 