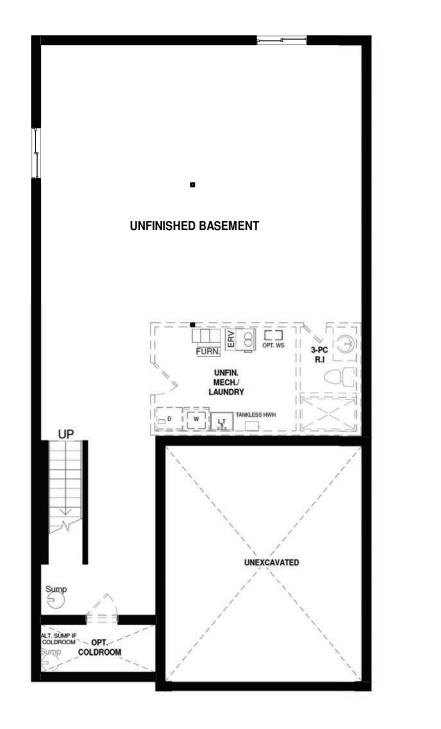

**OPT. BASEMENT APARTMENT** FLOOR PLAN - 1136 sq. ft.

**BASEMENT FLOOR PLAN** 

MAIN FLOOR PLAN - 1200 sq. ft.

38

**OPT. BASEMENT APARTMENT** FLOOR PLAN - 1136 sq. ft.

**BASEMENT FLOOR PLAN** 