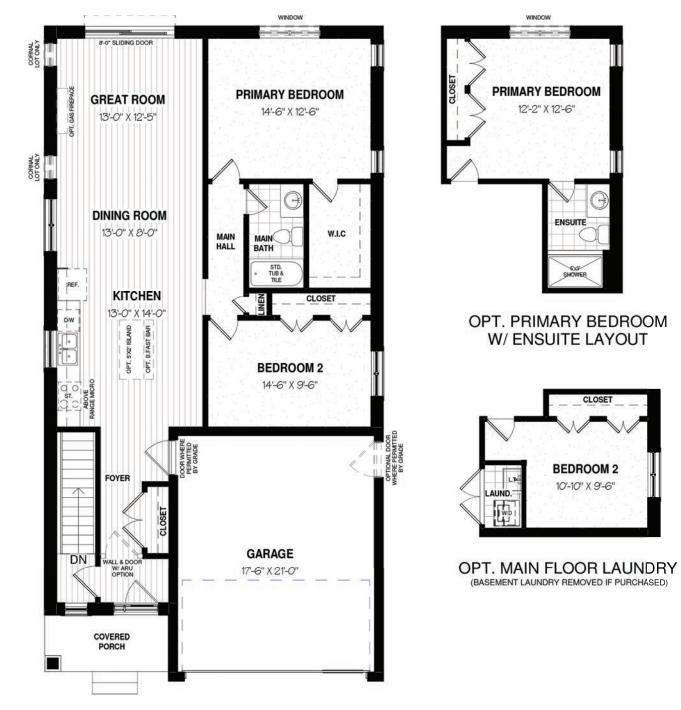

#### MILLSTREAM | 1200 SQ. FT 📇 2 | 🛁 1 | 🔄 2 | ELEVATION A

Renderings are artist's concept and may show upgraded or optional features not included with standard design. Floor plan may be mirrored. Dimensions, specifications and architectural detailing are subject to minor modifications. Indicated square footage may vary and may include open to above or open to below space. Final location of sump pump is based on site conditions, building code and zoning. See Sales Representative for Details. Broker Protected. E. & O.E. May 2024

**OPT. BASEMENT APARTMENT** FLOOR PLAN - 1136 sq. ft.

**BASEMENT FLOOR PLAN** 

MAIN FLOOR PLAN - 1200 sq. ft.

38

#### MAIN FLOOR PLAN - 1200 sq. ft.

38