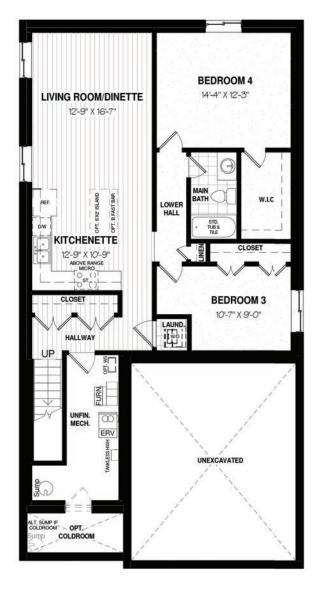

**OPT. BASEMENT APARTMENT** FLOOR PLAN - 1136 sq. ft.

**BASEMENT FLOOR PLAN** 

MAIN FLOOR PLAN - 1200 sq. ft.

38

#### MAIN FLOOR PLAN - 1200 sq. ft.

38