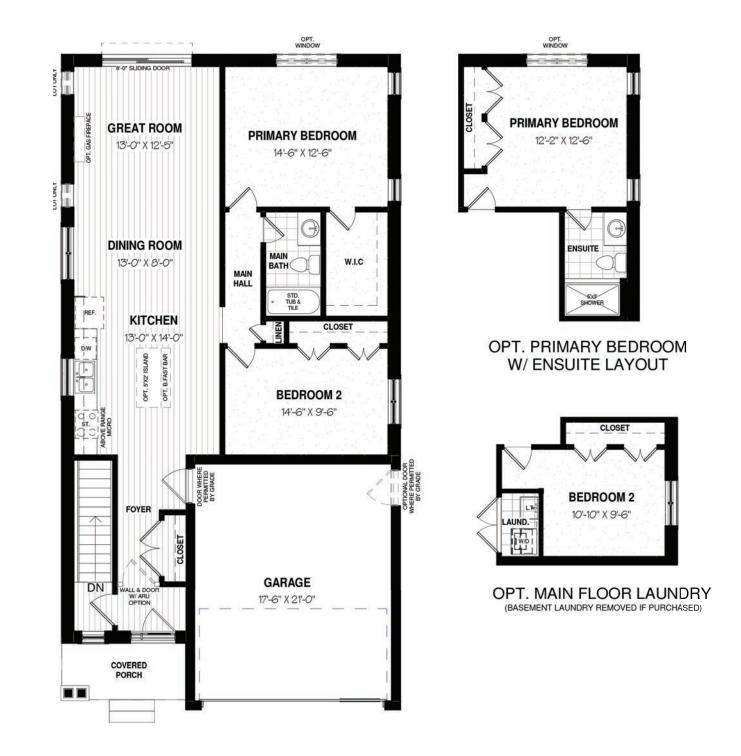

### MILLSTREAM | 1200 SQ. FT 📇 2 | 🛁 1 | 🔄 2 | ELEVATION B

Renderings are artist's concept and may show upgraded or optional features not included with standard design. Floor plan may be mirrored. Dimensions, specifications and architectural detailing are subject to minor modifications. Indicated square footage may vary and may include open to above or open to below space. Final location of sump pump is based on site conditions, building code and zoning. See Sales Representative for Details. Broker Protected. E. & O.E. May 2024

#### MAIN FLOOR PLAN - 1200 sq. ft.

38