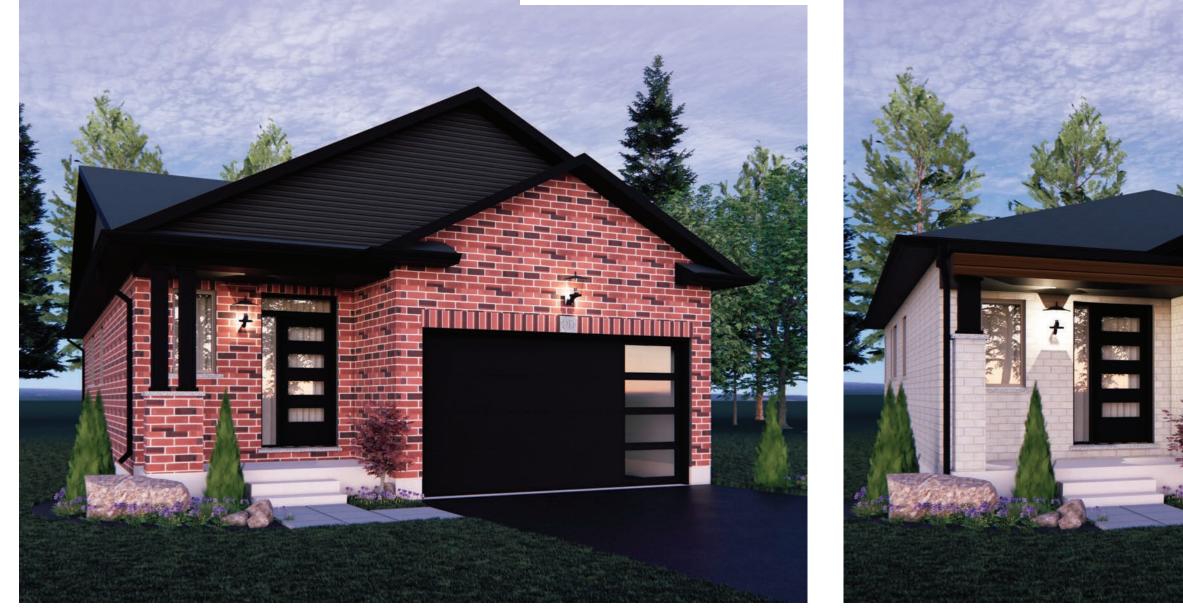

ELEVATION A | 1200 SQ.FT.

#### MILLSTREAM | 1200 SQ. FT 📇 2 | 🛁 1 | 🔄 2 | ELEVATION A

Renderings are artist's concept and may show upgraded or optional features not included with standard design. Floor plan may be mirrored. Dimensions, specifications and architectural detailing are subject to minor modifications. Indicated square footage may vary and may include open to above or open to below space. Final location of sump pump is based on site conditions, building code and zoning. See Sales Representative for Details. Broker Protected. E. & O.E. May 2024