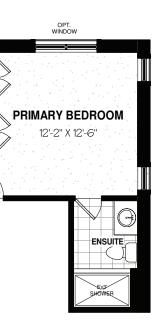

ales Representative for Details. Broker Protected. E. & O.E. January 2025

**BASEMENT PLAN** 







#### OPT. PRIMARY BEDROOM W/ ENSUITE LAYOUT



#### OPT. MAIN FLOOR LAUNDRY (BASEMENT LAUNDRY REMOVED IF PURCHASED)





## THE MILLSTREAM | 1200 SQ.FT. 📇 2 | 🛁 1 | 🔄 2 | BUNGALOW | ELEVATION B

Renderings are artist's concept and may show upgraded or optional features not included with standard design. Floor plan may be mirrored. Dimensions, specifications and architectural detailing are subject to minor modifications. Indicated square footage may vary and may include open to above or open to below space. Final location of sump pump is based on site conditions, building code and zoning. See Sales Representative for Details. Broker Protected. E. & O.E. January 2025

**BASEMENT PLAN** 







#### OPT. PRIMARY BEDROOM W/ ENSUITE LAYOUT



#### OPT. MAIN FLOOR LAUNDRY (BASEMENT LAUNDRY REMOVED IF PURCHASED)