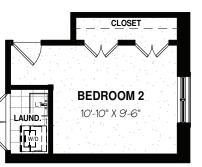

## THE MILLSTREAM | 1200 SQ.FT. 📇 2 | 🛁 1 | 🔄 2 | BUNGALOW | ELEVATION A

Renderings are artist's concept and may show upgraded or optional features not included with standard design. Floor plan may be mirrored. Dimensions, specifications and architectural detailing are subject to minor modifications. Indicated square footage may vary and may include open to above or open to below space. Final location of sump pump is based on site conditions, building code and zoning. See Sales Representative for Details. Broker Protected. E. & O.E. January 2025

## THE MILLSTREAM | 1200 SQ.FT. 📇 2 | 🛁 1 | 🔄 2 | BUNGALOW | ELEVATION B

Renderings are artist's concept and may show upgraded or optional features not included with standard design. Floor plan may be mirrored. Dimensions, specifications and architectural detailing are subject to minor modifications. Indicated square footage may vary and may include open to above or open to below space. Final location of sump pump is based on site conditions, building code and zoning. See Sales Representative for Details. Broker Protected. E. & O.E. January 2025