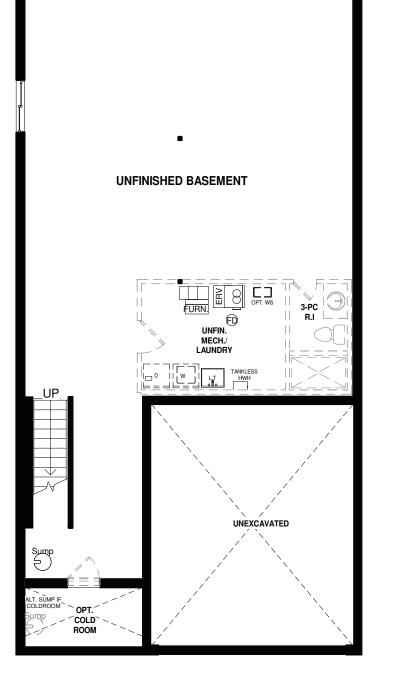

ee Sales Representative for Details. Broker Protected. E. & O.E. January 2025

**BASEMENT PLAN** 







#### OPT. PRIMARY BEDROOM W/ ENSUITE LAYOUT



#### OPT. MAIN FLOOR LAUNDRY (BASEMENT LAUNDRY REMOVED IF PURCHASED)





## THE MILLSTREAM | 1200 SQ.FT. 📇 2 | 🛁 1 | 🔄 2 | BUNGALOW | ELEVATION B

Renderings are artist's concept and may show upgraded or optional features not included with standard design. Floor plan may be mirrored. Dimensions, specifications and architectural detailing are subject to minor modifications. Indicated square footage may vary and may include open to above or open to below space. Final location of sump pump is based on site conditions, building code and zoning. See Sales Representative for Details. Broker Protected. E. & O.E. January 2025

**BASEMENT PLAN** 







#### OPT. PRIMARY BEDROOM W/ ENSUITE LAYOUT



#### OPT. MAIN FLOOR LAUNDRY (BASEMENT LAUNDRY REMOVED IF PURCHASED)