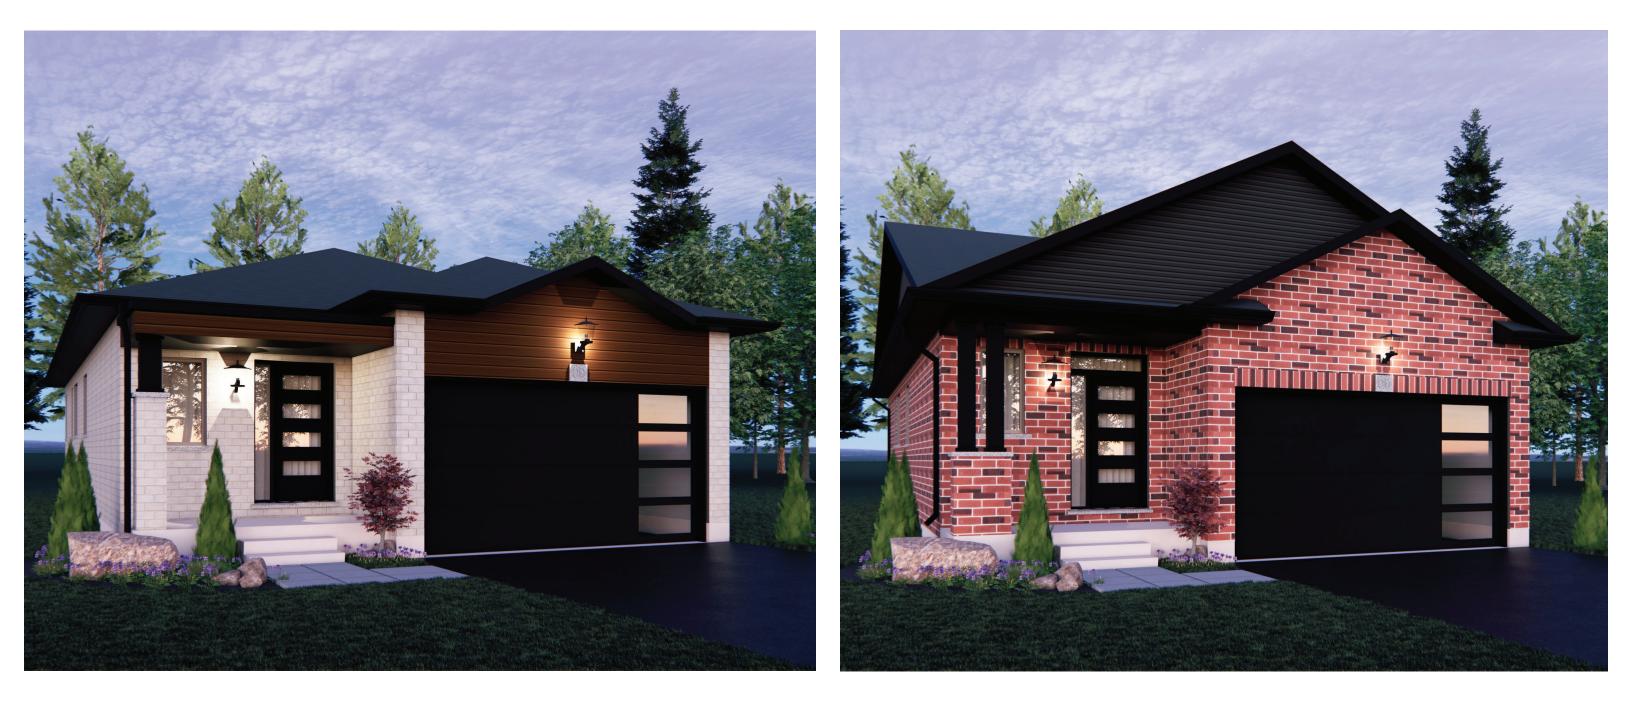

# 40'THE MILLSTREAM

ELEVATION A | 1200 SQ.FT.

Renderings are artist's concept and may show upgraded or optional features not included with standard design. Floor plan may be mirrored. Dimensions, specifications and architectural detailing are subject to minor modifications. Indicated square footage may vary and may include open to above or open to below space. Final location of sump pump is based on site conditions, building code and zoning. See Sales Representative for Details. Broker Protected. E. & O.E. January 2025

#### ELEVATION B | 1200 SQ.FT.

## THE MILLSTREAM | 1200 SQ.FT. 📇 2 | 🛁 1 | 🔄 2 | BUNGALOW | ELEVATION A

Renderings are artist's concept and may show upgraded or optional features not included with standard design. Floor plan may be mirrored. Dimensions, specifications and architectural detailing are subject to minor modifications. Indicated square footage may vary and may include open to above or open to below space. Final location of sump pump is based on site conditions, building code and zoning. See Sales Representative for Details. Broker Protected. E. & O.E. January 2025

## THE MILLSTREAM | 1200 SQ.FT. 📇 2 | 🛁 1 | 🔄 2 | BUNGALOW | ELEVATION B

Renderings are artist's concept and may show upgraded or optional features not included with standard design. Floor plan may be mirrored. Dimensions, specifications and architectural detailing are subject to minor modifications. Indicated square footage may vary and may include open to above or open to below space. Final location of sump pump is based on site conditions, building code and zoning. See Sales Representative for Details. Broker Protected. E. & O.E. January 2025