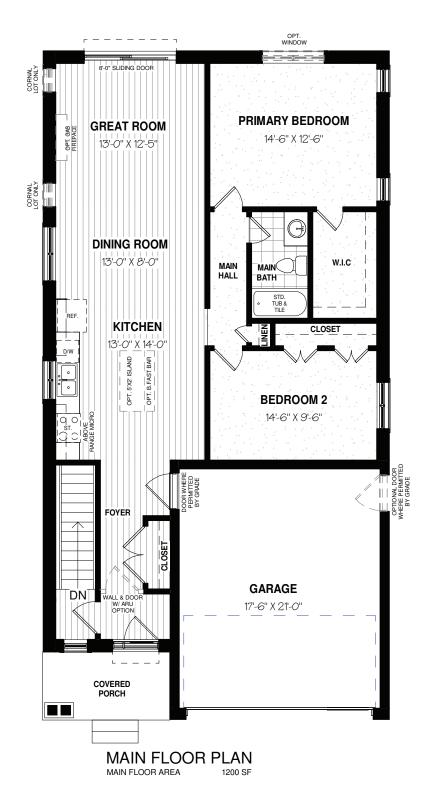

## THE MILLSTREAM | 1200 SQ.FT. 📇 2 | 🛁 1 | 🔄 2 | BUNGALOW | ELEVATION A

Renderings are artist's concept and may show upgraded or optional features not included with standard design. Floor plan may be mirrored. Dimensions, specifications and architectural detailing are subject to minor modifications. Indicated square footage may vary and may include open to above or open to below space. Final location of sump pump is based on site conditions, building code and zoning. See Sales Representative for Details. Broker Protected. E. & O.E. January 2025

## THE MILLSTREAM | 1200 SQ.FT. 📇 2 | 🛁 1 | 🔄 2 | BUNGALOW | ELEVATION B

Renderings are artist's concept and may show upgraded or optional features not included with standard design. Floor plan may be mirrored. Dimensions, specifications and architectural detailing are subject to minor modifications. Indicated square footage may vary and may include open to above or open to below space. Final location of sump pump is based on site conditions, building code and zoning. See Sales Representative for Details. Broker Protected. E. & O.E. January 2025