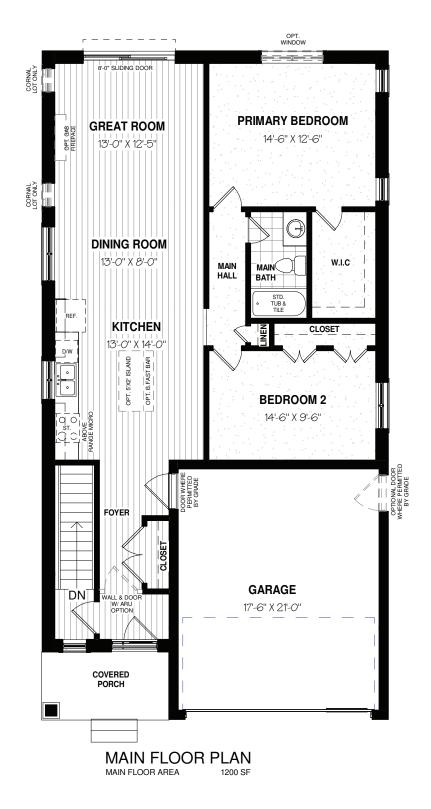

## THE MILLSTREAM | 1200 SQ.FT. 📇 2 | 🛁 1 | 🔄 2 | BUNGALOW | ELEVATION A

Renderings are artist's concept and may show upgraded or optional features not included with standard design. Floor plan may be mirrored. Dimensions, specifications and architectural detailing are subject to minor modifications. Indicated square footage may vary and may include open to above or open to below space. Final location of sump pump is based on site conditions, building code and zoning. See Sales Representative for Details. Broker Protected. E. & O.E. January 2025

**BASEMENT PLAN** 

#### OPT. MAIN FLOOR LAUNDRY (BASEMENT LAUNDRY REMOVED IF PURCHASED)