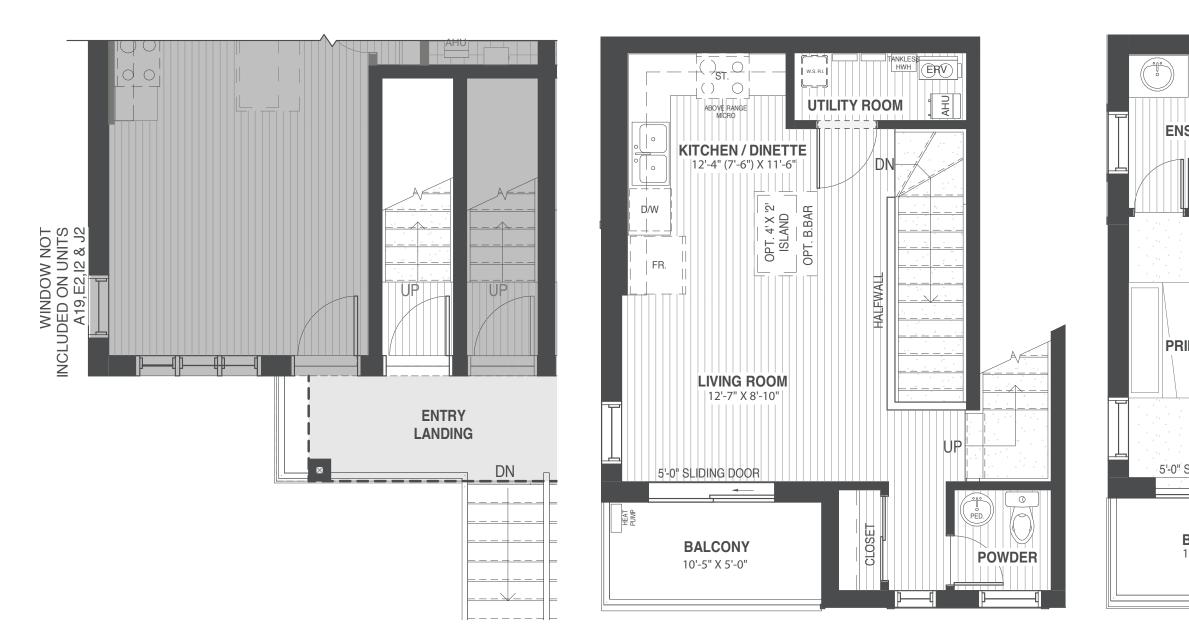

## EDGEWOOD Urban Towns

1200 SQ.FT. Includes 108 sq.ft. Exclusive use of balcony

HURONCREEK.COM

GROUND FLOOR LEVEL

SECOND FLOOR LEVEL

1200<sup>SQ.FT.</sup> Includes 108 sq.ft. Exclusive use of balcony. Orientation of home may be reversed and purchaser agrees to accept the same. Steps and porches may vary at any exterior entrances due to grading variance. Actual usuable floor space may vary from the stated floor area. All renderings are artists conception. Dimensions, specifications and architectural detailing are subject to minor modifications. Final location of sump pump is based on site conditions. Roofline and adjoining model types may vary due to siting. E.& O.E. August, 2024