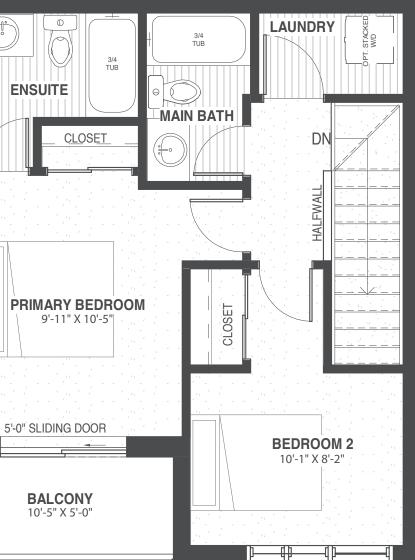

## EDGEWOOD Urban Towns

1200 SQ.FT. Includes 108 sq.ft. Exclusive use of balcony

HURONCREEK.COM





GROUND FLOOR LEVEL

SECOND FLOOR LEVEL





1200<sup>SQ.FT.</sup> Includes 108 sq.ft. Exclusive use of balcony. Orientation of home may be reversed and purchaser agrees to accept the same. Steps and porches may vary at any exterior entrances due to grading variance. Actual usuable floor space may vary from the stated floor area. All renderings are artists conception. Dimensions, specifications and architectural detailing are subject to minor modifications. Final location of sump pump is based on site conditions. Roofline and adjoining model types may vary due to siting. E.& O.E. August, 2024



## THIRD FLOOR LEVEL