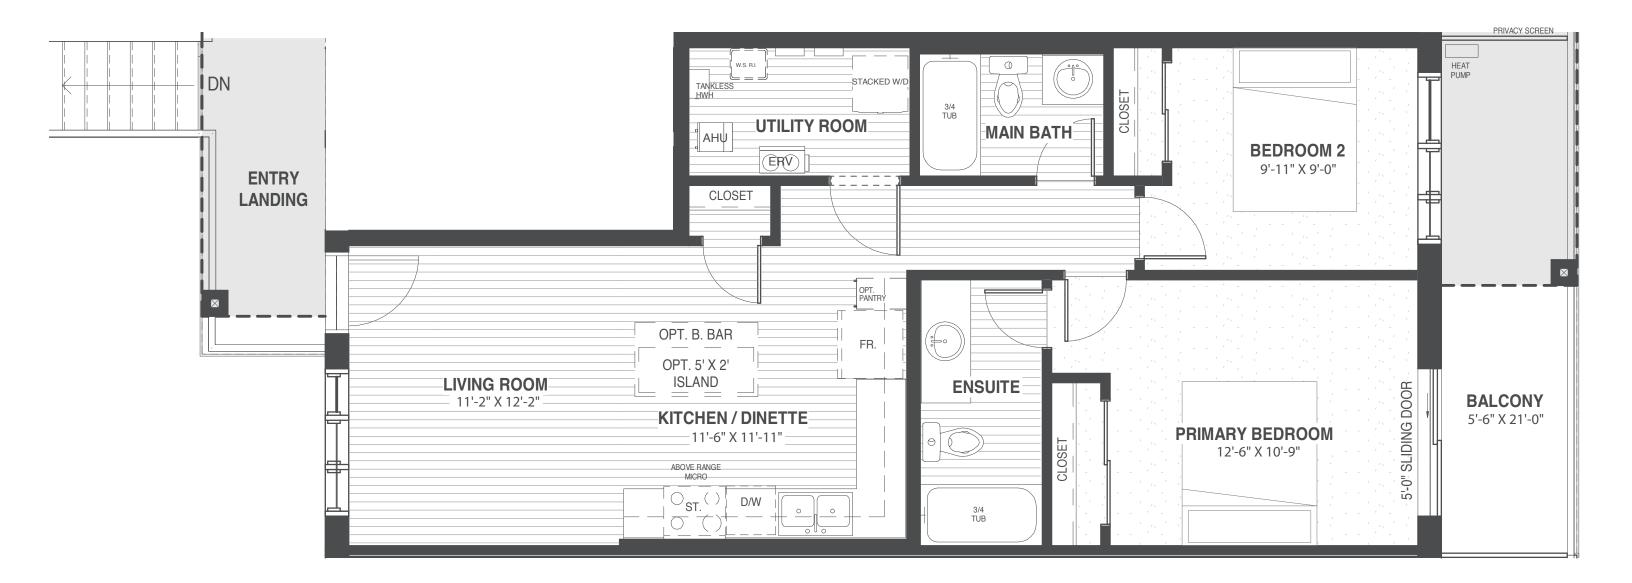

## EDGEWOOD Urban Towns

950 SQ.FT. Includes 115 sq.ft. Exclusive use of balcony

HURONCREEK.COM

Includes 115 sq.ft. Exclusive use of balcony. Orientation of home may be reversed and purchaser agrees to accept the same. Steps and porches may vary at any exterior entrances due to grading variance. Actual usuable floor space may vary from the stated floor area. All renderings are artists conception. Dimensions, specifications and architectural detailing are subject to minor modifications. Final location of sump pump is based on site conditions. Roofline and adjoining model types may vary due to siting. E.& O.E. August, 2024