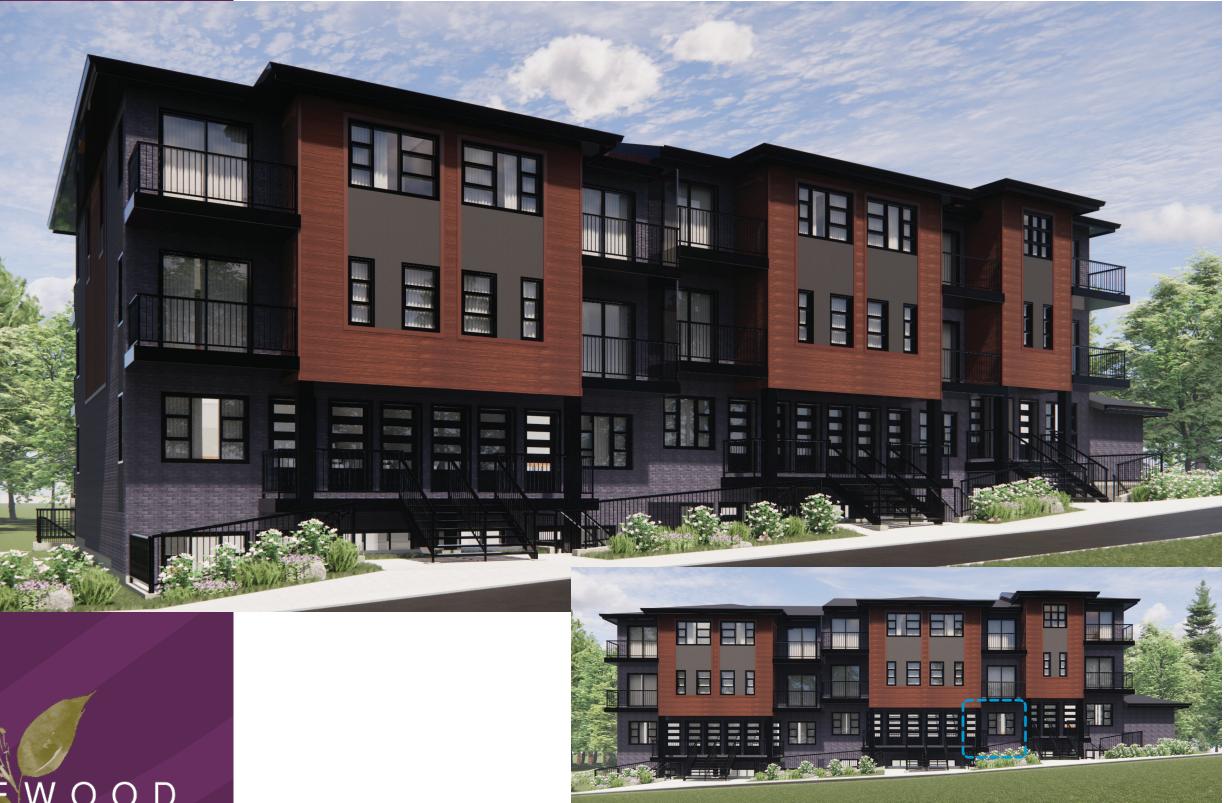

## EDGEWOOD Urban Towns

950 SQ.FT. Includes 115 sq.ft. Exclusive use of balcony

HURONCREEK.COM

Includes 115 sq.ft. Exclusive use of balcony. Orientation of home may be reversed and purchaser agrees to accept the same. Steps and porches may vary at any exterior entrances due to grading variance. Actual usuable floor space may vary from the stated floor area. All renderings are artists conception. Dimensions, specifications and architectural detailing are subject to minor modifications. Final location of sump pump is based on site conditions. Roofline and adjoining model types may vary due to siting. E.& O.E. August, 2024