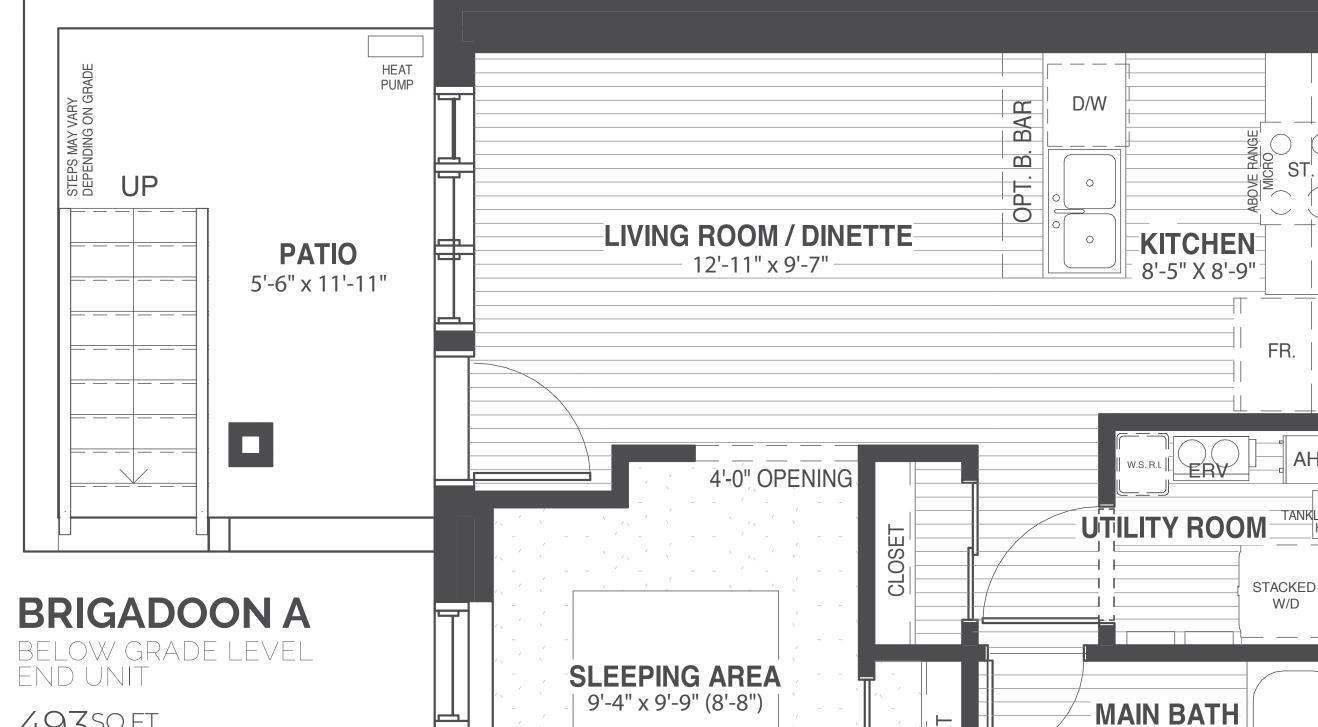

## 

493 SQ.FT. + 65 sq.ft. Exclusive use patio.

AHU

W/D

3/4 TUB

CLOSET

493SQ.FT.

+65 sq.ft. Exclusive use patio.

Orientation of home may be reversed and purchaser agrees to accept the same. Steps and porches may vary at any exterior entrances due to grading variance. Actual usuable floor space may vary from the stated floor area. All renderings are artists conception.

Dimensions, specifications and architectural detailing are subject to minor modifications. Final location of sump pump is based on site conditions. Roofline and adjoining model types may vary due to siting. E.& O.E. May, 2025