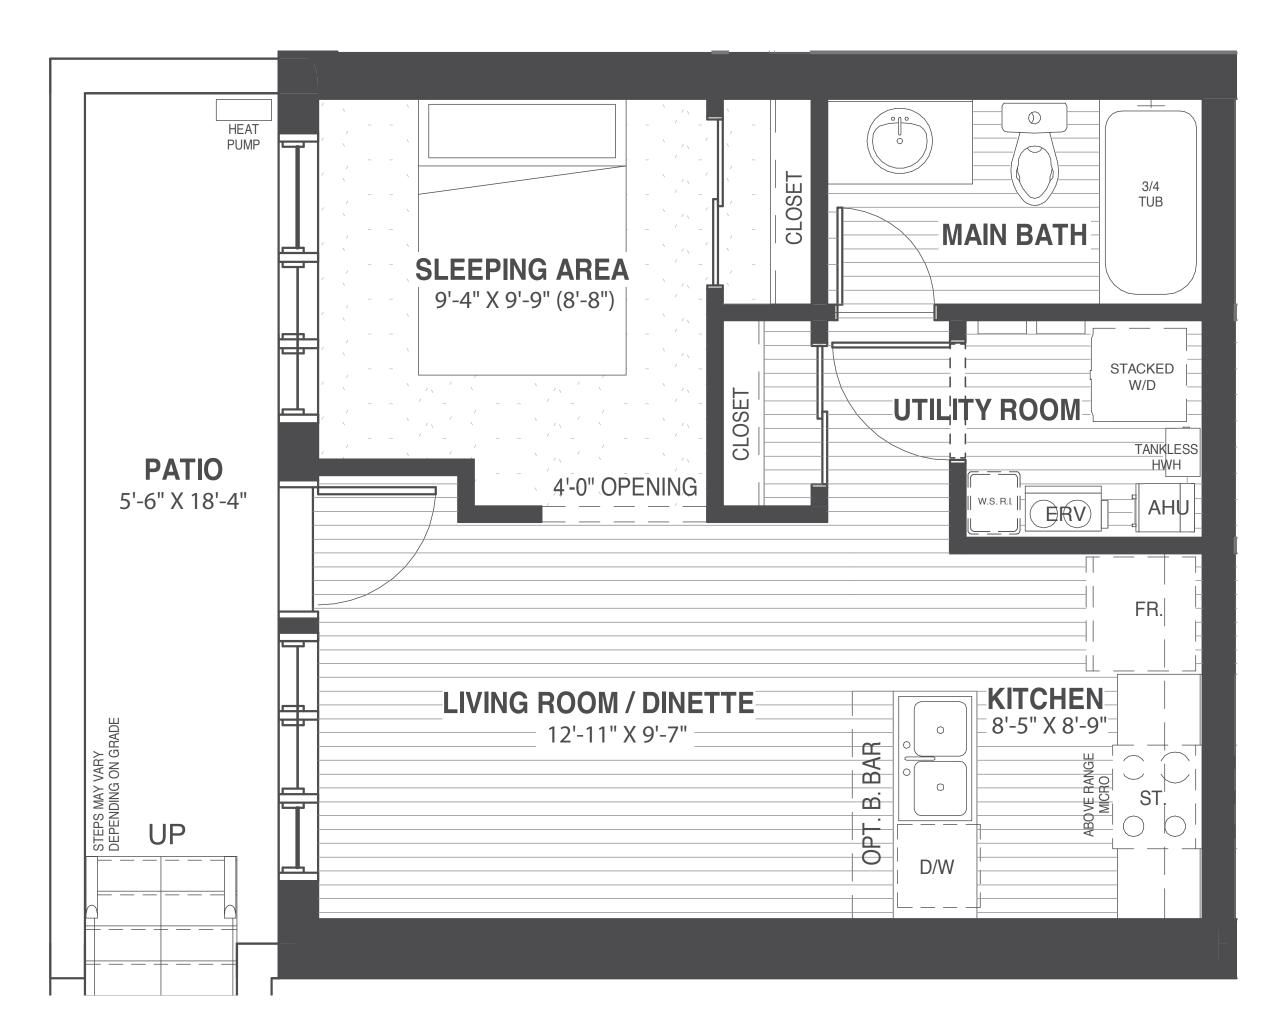

## 

493 SQ.FT. + 85 sq.ft. Exclusive use patio.

## **BRIGADOON B**

BELOW GRADE LEVEL END UNIT

493SQ.FT.

+ 85 sq.ft. Exclusive use patio.

Orientation of home may be reversed and purchaser agrees to accept the same. Steps and porches may vary at any exterior entrances due to grading variance.

Actual usuable floor space may vary from the stated floor area. All renderings are artists conception.

Dimensions, specifications and architectural detailing are subject to minor modifications. Final location of sump pump is based on site conditions. Roofline and adjoining model types may vary due to siting. E.& O.E. May, 2025