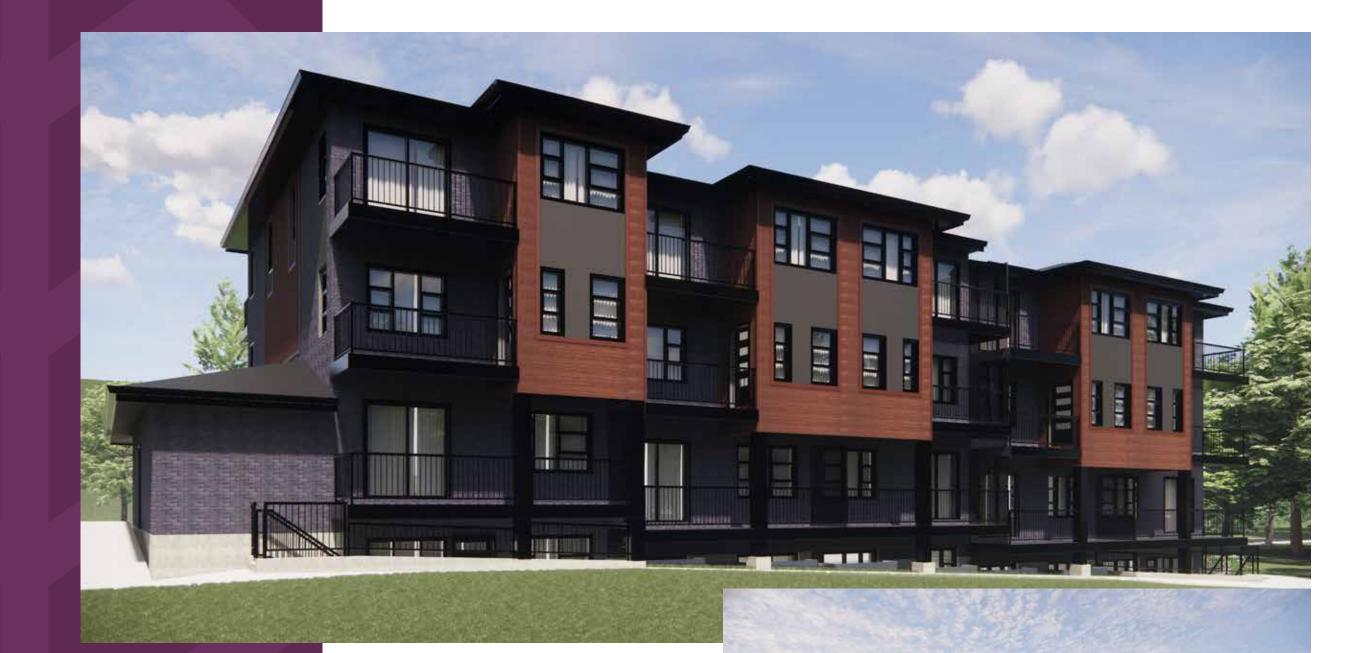

## 

493 SQ.FT. + 85 sq.ft. Exclusive use patio.

## **BRIGADOON B**

BELOW GRADE LEVEL END UNIT

493SQ.FT.

+ 85 sq.ft. Exclusive use patio.

Orientation of home may be reversed and purchaser agrees to accept the same. Steps and porches may vary at any exterior entrances due to grading variance.