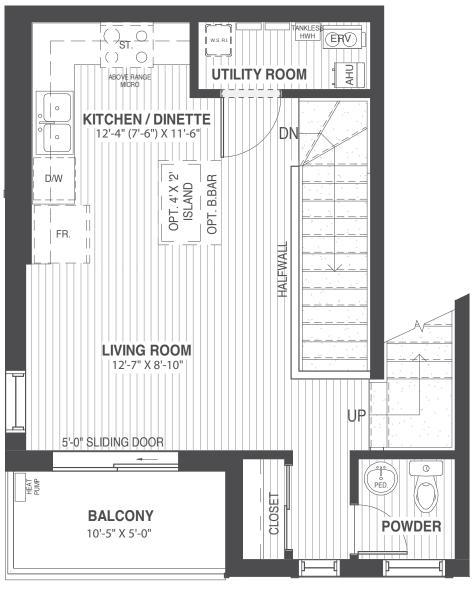

## 

1004 SQ.FT. + 108 sq.ft. Exclusive use balcony

GROUND FLOOR LEVEL

SECOND FLOOR LEVEL

THIRD FLOOR LEVEL

## CARLYLE A UPPER END UNIT

1004SQ.FT.

+ 108 sq.ft. Exclusive use balcony.

Orientation of home may be reversed and purchaser agrees to accept the same. Steps and porches may vary at any exterior entrances due to grading variance. Actual usuable floor space may vary from the stated floor area. All renderings are artists conception. Dimensions, specifications and architectural detailing are subject to minor modifications. Final location of sump pump is based on site conditions. Roofline and adjoining model types may vary due to siting. E.& O.E. May 2025