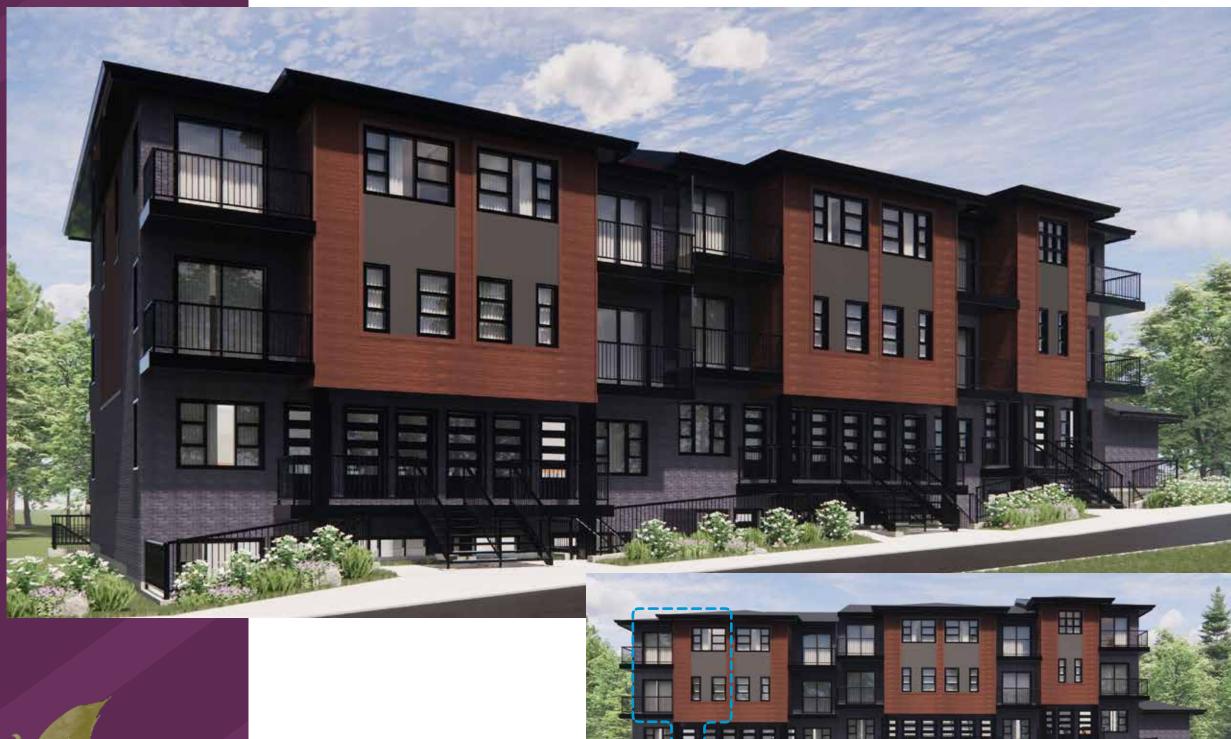

## CARLYLE A UPPER END UNIT

1004SQ.FT.

+ 108 sq.ft. Exclusive use balcony.

Orientation of home may be reversed and purchaser agrees to accept the same. Steps and porches may vary at any exterior entrances due to grading variance. Actual usuable floor space may vary from the stated floor area. All renderings are artists conception. Dimensions, specifications and architectural detailing are subject to minor modifications. Final location of sump pump is based on site conditions. Roofline and adjoining model types may vary due to siting. E.& O.E. May 2025