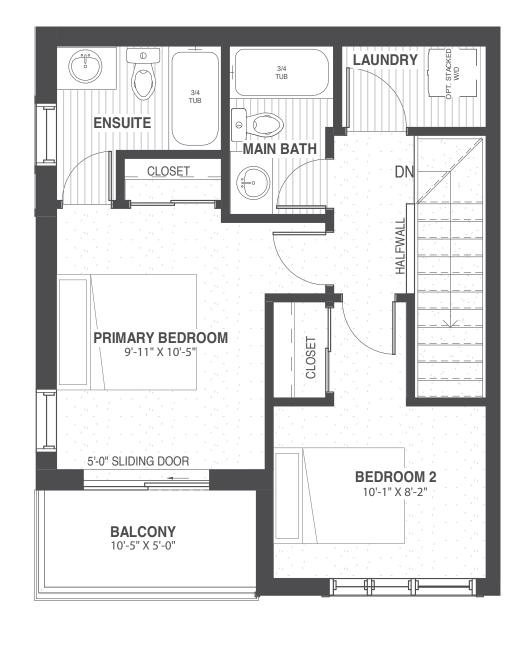

## 

1004 SQ.FT. + 108 sq.ft. Exclusive use balcony

GROUND FLOOR LEVEL

SECOND FLOOR LEVEL

THIRD FLOOR LEVEL

## CARLYLE A UPPER END UNIT

1004SQ.FT.

+ 108 sq.ft. Exclusive use balcony.

Orientation of home may be reversed and purchaser agrees to accept the same. Steps and porches may vary at any exterior entrances due to grading variance. Actual usuable floor space may vary from the stated floor area. All renderings are artists conception. Dimensions, specifications and architectural detailing are subject to minor modifications. Final location of sump pump is based on site conditions. Roofline and adjoining model types may vary due to siting. E.& O.E. May 2025