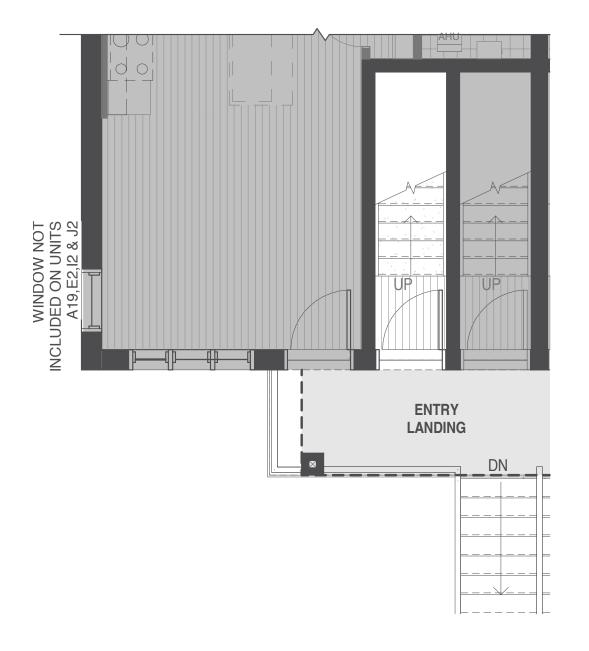

## 

1004 SQ.FT. + 108 sq.ft. Exclusive use balcony

GROUND FLOOR LEVEL

SECOND FLOOR LEVEL

THIRD FLOOR LEVEL

## CARLYLE A UPPER END UNIT

1004SQ.FT.

+ 108 sq.ft. Exclusive use balcony.

Orientation of home may be reversed and purchaser agrees to accept the same. Steps and porches may vary at any exterior entrances due to grading variance. Actual usuable floor space may vary from the stated floor area. All renderings are artists conception. Dimensions, specifications and architectural detailing are subject to minor modifications. Final location of sump pump is based on site conditions. Roofline and adjoining model types may vary due to siting. E.& O.E. May 2025