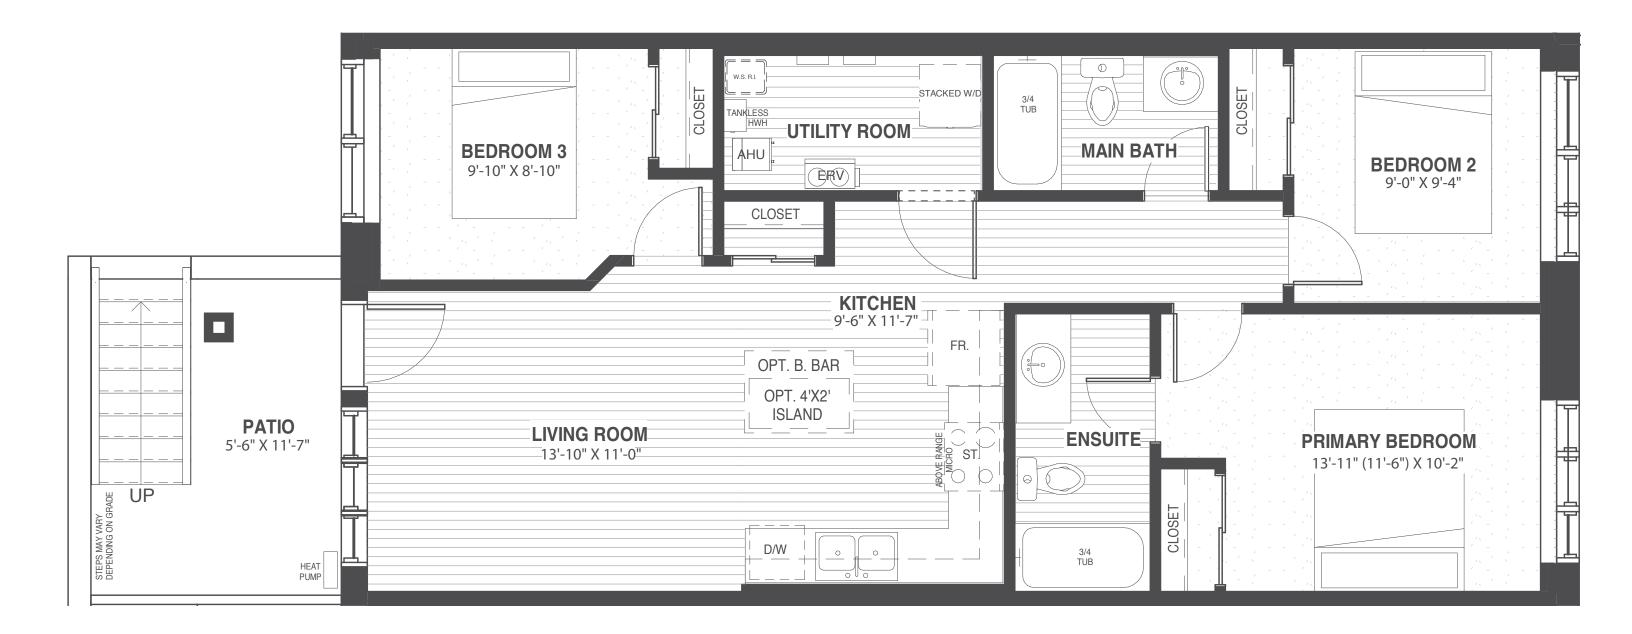

## EDGEWOOD Urban Towns

..... 

> 952<sup>SQ.FT.</sup> + 64 sq.ft. Exclusive use patio.

HURONCREEK.COM

Orientation of hor agrees to accept any exterior entra Actual usuable flo area. All rendering Dimensions, spec subject to minor r pump is based or model types may

+ 64 sq.ft. Exclusive use patio.

Orientation of home may be reversed and purchaser agrees to accept the same. Steps and porches may vary at any exterior entrances due to grading variance.

Actual usuable floor space may vary from the stated floor area. All renderings are artists conception.

Dimensions, specifications and architectural detailing are subject to minor modifications. Final location of sump pump is based on site conditions. Roofline and adjoining model types may vary due to siting. E.& O.E. May 2025