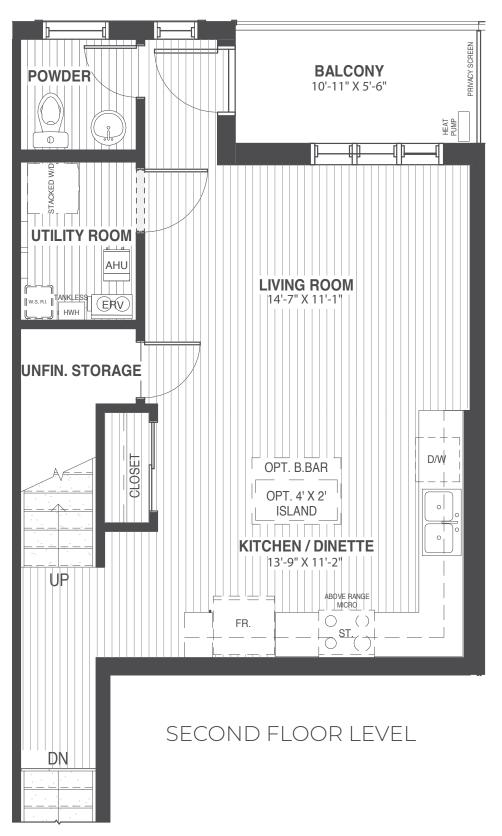

## 

1143 SQ.FT. + 121 sq.ft. Exclusive use balcony

18 31 3

## MILLWOOD UPPER INTERIOR UNIT

1143 SQ.FT.

+ 121 sq.ft. Exclusive use balcony.

Orientation of home may be reversed and purchaser agrees to accept the same. Steps and porches may vary at any exterior entrances due to grading variance.