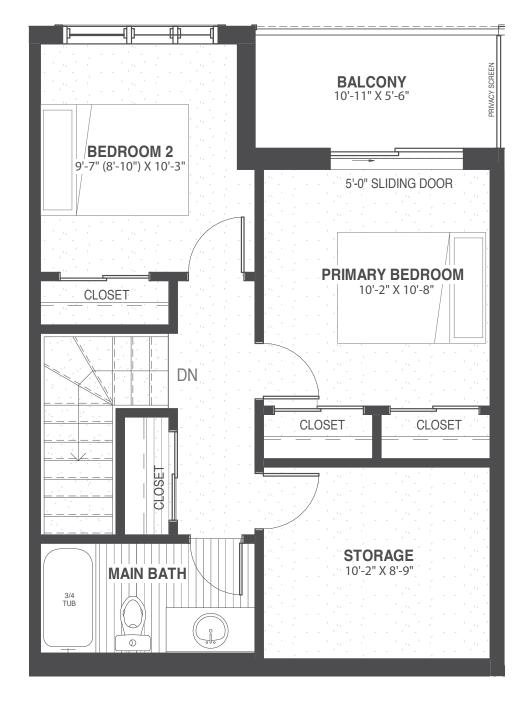

## 

1143 SQ.FT. + 121 sq.ft. Exclusive use balcony

18 31 3

## MILLWOOD UPPER INTERIOR UNIT

1143 SQ.FT.

+ 121 sq.ft. Exclusive use balcony.

Orientation of home may be reversed and purchaser agrees to accept the same. Steps and porches may vary at any exterior entrances due to grading variance.