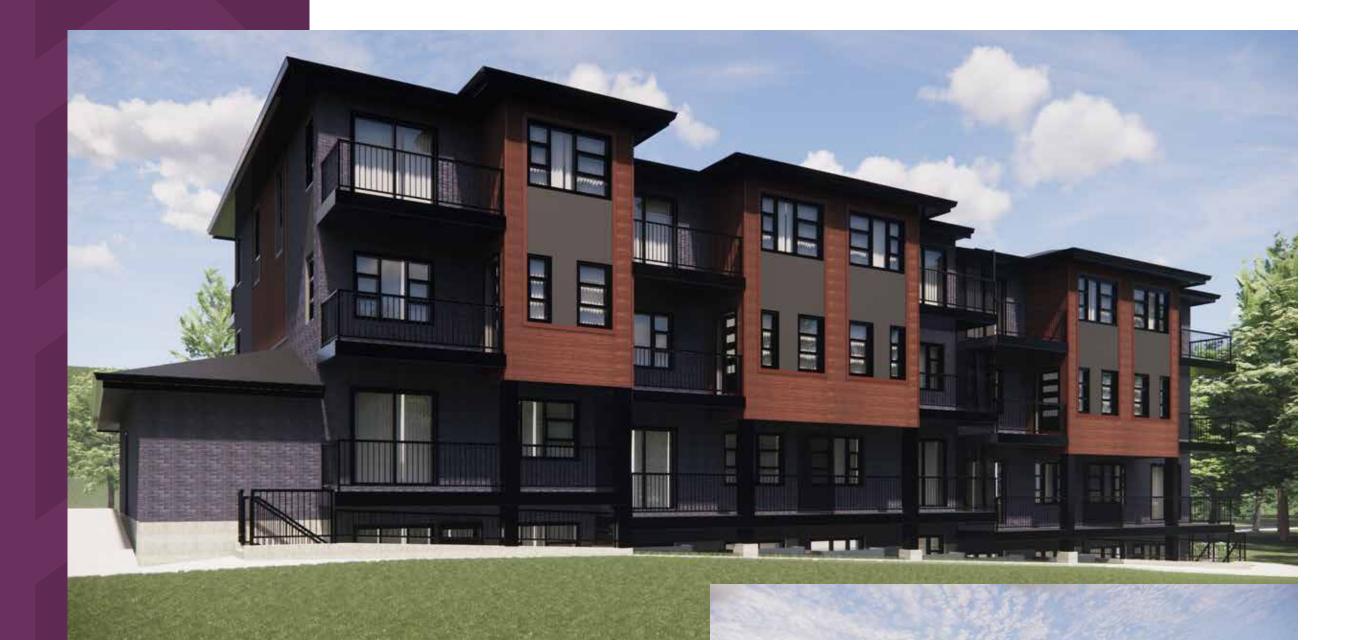

## 

1143 SQ.FT. + 121 sq.ft. Exclusive use balcony

18 31 3

## MILLWOOD UPPER INTERIOR UNIT

1143 SQ.FT.

+ 121 sq.ft. Exclusive use balcony.

Orientation of home may be reversed and purchaser agrees to accept the same. Steps and porches may vary at any exterior entrances due to grading variance.