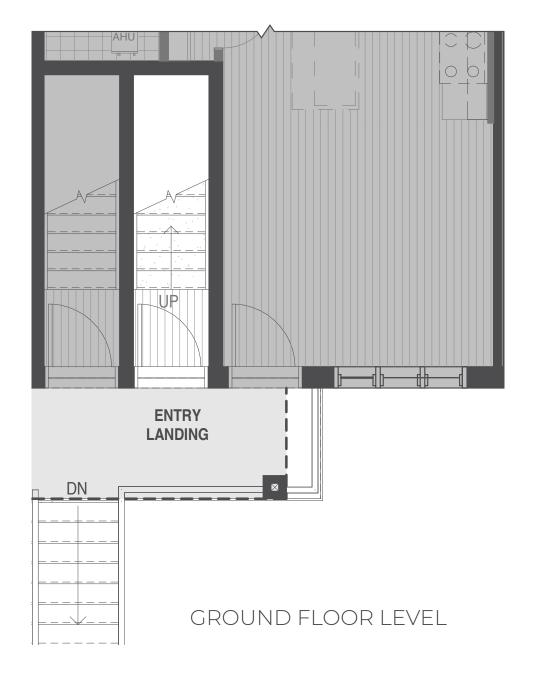

## 

1143 SQ.FT. + 121 sq.ft. Exclusive use balcony

18 31 3

## MILLWOOD UPPER INTERIOR UNIT

1143 SQ.FT.

+ 121 sq.ft. Exclusive use balcony.

Orientation of home may be reversed and purchaser agrees to accept the same. Steps and porches may vary at any exterior entrances due to grading variance.