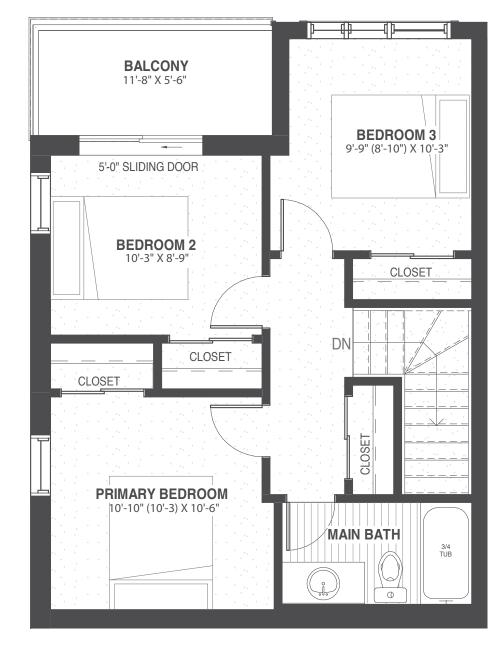

## J >

THIRD FLOOR LEVEL

GROUND FLOOR LEVEL

WHEATFIELD
UPPER END UNIT

1179sq.ft.

+ 128 sq.ft. Exclusive use balcony.

Orientation of home may be reversed and purchaser agrees to accept the same. Steps and porches may vary at any exterior entrances due to grading variance.

Actual usuable floor space may vary from the stated floor area. All renderings are artists conception.

Dimensions, specifications and architectural detailing are subject to minor modifications. Final location of sump pump is based on site conditions. Roofline and adjoining model types may vary due to siting. E.& O.E. May 2025