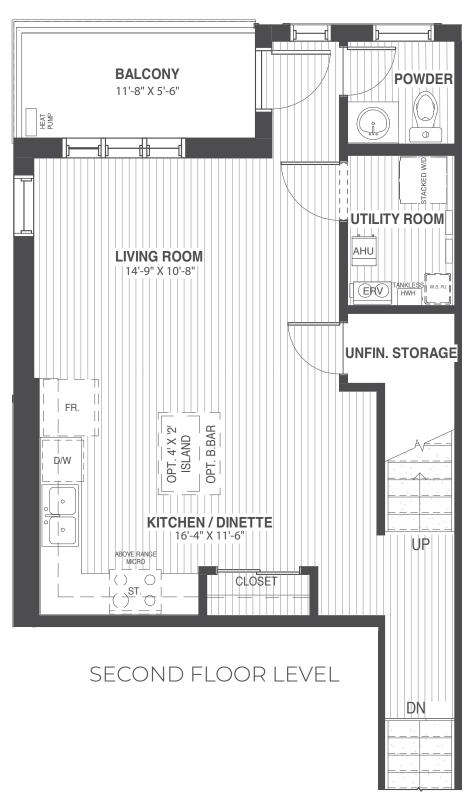

## J >

THIRD FLOOR LEVEL

GROUND FLOOR LEVEL

WHEATFIELD
UPPER END UNIT

1179sq.ft.

+ 128 sq.ft. Exclusive use balcony.

Orientation of home may be reversed and purchaser agrees to accept the same. Steps and porches may vary at any exterior entrances due to grading variance.